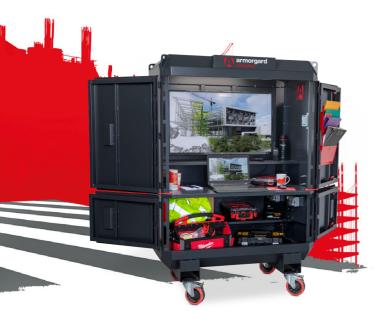

# **datastation**<sup>™</sup>

Product code: DS2AU

- >> Built in 43" screen can be used for presenting or BIM modelling.
- >> Features 2 sockets to power or charge your devices.
- >> Allows managers to stay close to the work & workers on site.

#### **Product features**

4x 5-lever deadlock

Power supply 230V

Heavy-duty 6' castors

Forklift skids

Crane lifting eyes

Suitable for site

Light supply