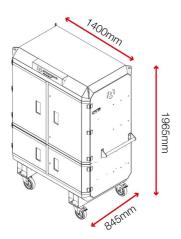

## **Product specifications**

| Weight                  | 235kg                |
|-------------------------|----------------------|
| Colour                  | Black grey: RAL 7021 |
| Finished coating        | Powder coated        |
| Material & thickness    | 1.5mm steel          |
| Quantity of keys        | 3 keys               |
| Does it have storage    | Yes                  |
| How are castors fitted? | Castor plates        |
| -                       |                      |

#### **Dimensions**