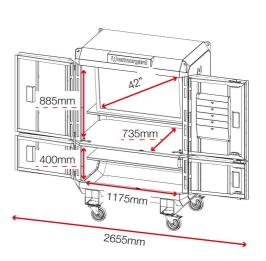

roduct features**



4x 5-lever deadlock



Power supply 230V



Heavy-duty 6' castors



Forklift skids



Crane lifting eyes



Suitable for site



Light supply

## **Product specifications**

| Weight                  | 235kg                |
|-------------------------|----------------------|
| Colour                  | Black grey: RAL 7021 |
| Finished coating        | Powder coated        |
| Material & thickness    | 1.5mm steel          |
| Quantity of keys        | 3 keys               |
| Does it have storage    | Yes                  |
| How are castors fitted? | Castor plates        |
| -                       |                      |

#### **Dimensions**



## Related products - Contact Armorgard to find out more



SiteStation SS2



Mobile TuffBench MBH12



Barricade BAR1