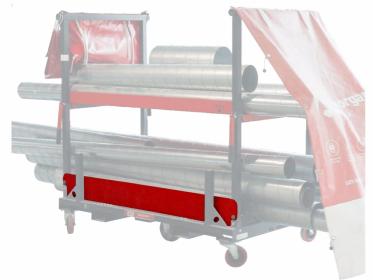

## **Armorgard DuctRack™ Side Kit DRSK2**

- Fits the DuctRack DR1 and DR2.
- Quick and easy to install.

|                                             | A LD LD LTM C'LL LCL DDCLC         |
|---------------------------------------------|------------------------------------|
| Product                                     | Armorgard DuctRack™ Side Kit DRSK2 |
| Internal dimensions                         | N/A                                |
| External dimensions (including protrusions) | 1820x2x200mm                       |
| Weight                                      | 6kg                                |
| Colour                                      | Pillar Box Red: RAL 3020           |
| Finished coating                            | Powder coated steel                |
| Material                                    | Steel                              |
| Material thickness                          | 2mm                                |
| Locking mechanism                           | N/A                                |
| Does it have forklift skids?                | No                                 |
| Does it have gas arms?                      | No                                 |
| Newton loading of gas arms                  | N/A                                |
| Safety stay                                 | N/A                                |
| Quantity of keys supplied                   | N/A                                |
| Optional extras available                   | N/A                                |
| Quantity of shelves as standard             | N/A                                |
| Are castors standard or optional extra?     | N/A                                |
| How are the castors fitted?                 | N/A                                |
| Sump capacity                               | N/A                                |
| Safety signage                              | N/A                                |
| Fire resistant?                             | N/A                                |