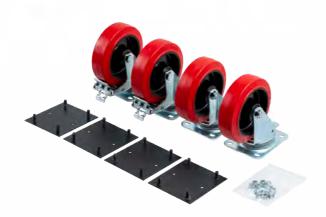

## **Armorgard Extra Heavy-Duty Castors CAS-HD**

- Wheel centre made of pressed steel, red polyurethane tyre and nylon centred wheel.
- Overall height of castor is 200mm.
- Quick and easy clamping system.
- Load capacity is 350kg per wheel.
- 4 x castor plates and 16 x M8 nuts included.

| Product                                     | Armorgard Extra Heavy-Duty Castors CAS-HD      |
|---------------------------------------------|------------------------------------------------|
| Internal dimensions                         | N/A                                            |
| External dimensions (including protrusions) | 200mm high                                     |
| Weight                                      | 10kg                                           |
| Colour                                      | Silver, red and black                          |
| Finished coating                            | N/A                                            |
| Material                                    | Steel, polyurethane tyre & nylon centred wheel |
| Material thickness                          | N/A                                            |
| Locking mechanism                           | N/A                                            |
| Does it have forklift skids?                | N/A                                            |
| Does it have gas arms?                      | N/A                                            |
| Newton loading of gas arms                  | N/A                                            |
| Safety stay                                 | N/A                                            |
| Quantity of keys supplied                   | N/A                                            |
| Optional extras available                   | N/A                                            |
| Quantity of shelves as standard             | N/A                                            |
| Are castors standard or optional extra      | N/A                                            |
| How are the castors fitted?                 | N/A                                            |
| Sump capacity                               | N/A                                            |
| Safety signage                              | N/A                                            |
| Fire resistant?                             | N/A                                            |