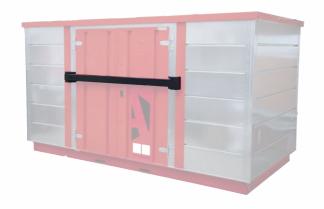

## **Armorgard Forma-Stor™ BlokkaBar FRBL2**

Due to the design of the BlokkaBar we're unable to replace your key if it is lost or damaged.

| Product                                     | Armorgard Forma-Stor™ BlokkaBar FRBL2 |
|---------------------------------------------|---------------------------------------|
| Internal dimensions                         | N/A                                   |
| External dimensions (including protrusions) | 1960x170x110mm                        |
| Weight (kg)                                 | 23                                    |
| Colour                                      | Black Grey: RAL 7021                  |
| Finished coating                            | Powder coated steel                   |
| Material                                    | Steel                                 |
| Material thickness                          | 5mm                                   |
| Locking mechanism                           | Armoured double-slot chain lock       |
| Does it have forklift skids?                | No                                    |
| Does it have gas arms?                      | No                                    |
| Newton loading of gas arms                  | N/A                                   |
| Safety stay                                 | N/A                                   |
| Quantity of keys supplied                   | 2 keys                                |
| Optional extras available                   | N/A                                   |
| Quantity of shelves as standard             | N/A                                   |
| Are castors standard or optional extra      | N/A                                   |
| How are the castors fitted?                 | N/A                                   |
| Sump capacity                               | N/A                                   |
| Safety signage                              | N/A                                   |
| Fire resistant?                             | N/A                                   |