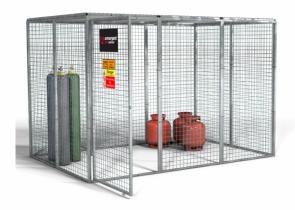

## **Armorgard Gorilla Gas Cage GGC11**

- Unique galvanised gas cage for storing and securing gas cylinders.
- Individual panels with bolt-together facilities.
- Can be quickly dismantled when not in use.
- Galvanised finish to sustain all weather conditions and provide maximum usability.
- Padlock point to secure the unit.
- Relevant signage attached.
- Robust construction using 25mm box section and 3mm wire mesh.

| ProductArmorgard Gorilla Gas Cage GGC11Internal dimensions2650x1800x1800mmExternal dimensions (including protrusions)2712x1866x1831mm |  |
|---------------------------------------------------------------------------------------------------------------------------------------|--|
| External dimensions (including protrusions) 2712x1866x1831mm                                                                          |  |
|                                                                                                                                       |  |
|                                                                                                                                       |  |
| Weight 188kg                                                                                                                          |  |
| <b>Colour</b> Silver                                                                                                                  |  |
| Finished coating Galvanised steel                                                                                                     |  |
| Material Steel                                                                                                                        |  |
| Material thickness 25mm box section and 3mm wire mesh                                                                                 |  |
| Locking mechanism Hasp and staple with padlock facility                                                                               |  |
| Does it have forklift skids?  No                                                                                                      |  |
| Does it have gas arms?                                                                                                                |  |
| Newton loading of gas arms N/A                                                                                                        |  |
| Safety stay No                                                                                                                        |  |
| Quantity of keys supplied N/A                                                                                                         |  |
| Optional extras available 50mm Padlock (PAD-50)                                                                                       |  |
| Quantity of shelves as standard N/A                                                                                                   |  |
| Are castors standard or optional extra?  N/A                                                                                          |  |
| How are the castors fitted?  N/A                                                                                                      |  |
| Sump capacity N/A                                                                                                                     |  |
| Safety signage Gas storage sign                                                                                                       |  |
| Fire resistant? N/A                                                                                                                   |  |