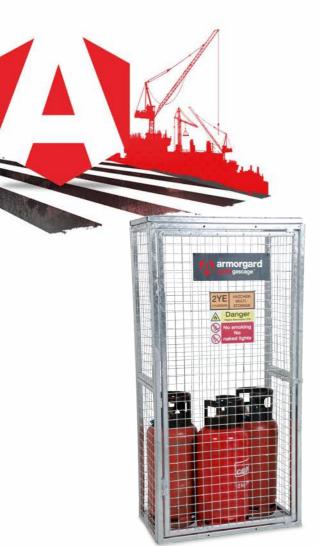

## **Armorgard Gorilla Gas Cage GGC3**

- Unique galvanised gas cage for storing and securing gas cylinders.
- Individual panels with bolt-together facilities.
- Can be guickly dismantled when not in use.
- Galvanised finish to sustain all weather conditions and provide maximum usability.
- Padlock point to secure the unit.
- Relevant signage attached.
- Robust construction using 25mm box section and 3mm wire mesh.

| Product                                     | Armorgard Gorilla Gas Cage GGC3       |
|---------------------------------------------|---------------------------------------|
| Internal dimensions                         | 850x500x1800mm                        |
| External dimensions (including protrusions) | 912x566x1831mm                        |
| Weight (kg)                                 | 60                                    |
| Colour                                      | Silver                                |
| Finished coating                            | Galvanised steel                      |
| Material                                    | Steel                                 |
| Material thickness                          | 25mm box section and 3mm wire mesh    |
| Locking mechanism                           | Hasp and staple with padlock facility |
| Does it have forklift skids?                | No                                    |
| Does it have gas arms?                      | No                                    |
| Newton loading of gas arms                  | N/A                                   |
| Safety stay                                 | No                                    |
| Quantity of keys supplied                   | N/A                                   |
| Optional extras available                   | 50mm Padlock (PAD-50)                 |
| Quantity of shelves as standard             | N/A                                   |
| Are castors standard or optional extra      | N/A                                   |
| How are the castors fitted?                 | N/A                                   |
| Sump capacity                               | N/A                                   |
| Safety signage                              | Gas storage sign                      |
| Fire resistant?                             | N/A                                   |