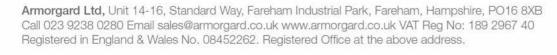

## **Armorgard Gorilla Gas Cage GGC6**

- Unique galvanised gas cage for storing and securing gas cylinders.
- Individual panels with bolt-together facilities.
- Can be quickly dismantled when not in use.
- Galvanised finish to sustain all weather conditions and provide maximum usability.
- Padlock point to secure the unit.
- Relevant signage attached.
- Robust construction using 25mm box section and 3mm wire mesh.

| Product                                     | Armorgard Gorilla Gas Cage GGC6       |
|---------------------------------------------|---------------------------------------|
| Internal dimensions                         | 1150x1200x1800mm                      |
| External dimensions (including protrusions) | 1212x1266x1831mm                      |
| Weight (kg)                                 | 87                                    |
| Colour                                      | Silver                                |
| Finished coating                            | Galvanised steel                      |
| Material                                    | Steel                                 |
| Material thickness                          | 25mm box section and 3mm wire mesh    |
| Locking mechanism                           | Hasp and staple with padlock facility |
| Does it have forklift skids?                | No                                    |
| Does it have gas arms?                      | No                                    |
| Newton loading of gas arms                  | N/A                                   |
| Safety stay                                 | No                                    |
| Quantity of keys supplied                   | N/A                                   |
| Optional extras available                   | 50mm Padlock (PAD-50)                 |
| Quantity of shelves as standard             | N/A                                   |
| Are castors standard or optional extra      | N/A                                   |
| How are the castors fitted?                 | N/A                                   |
| Sump capacity                               | N/A                                   |
| Safety signage                              | Gas storage sign                      |
| Fire resistant?                             | N/A                                   |