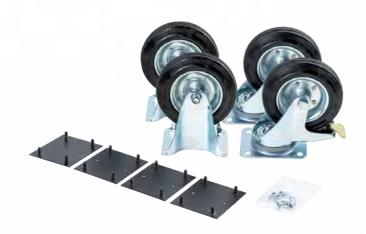

## **Armorgard Heavy-Duty Castors CAS**

- Wheel centre made of pressed steel, tread made of solid rubber, black with roller bearing.
- Overall height of castor is 200mm.
- Quick and easy clamping system.
- Load capacity is 135kg per wheel.
- 4 x castor plates and 16 x M8 nuts included.

| Product                                     | Armorgard Heavy-Duty Castors CAS |
|---------------------------------------------|----------------------------------|
| Internal dimensions                         | N/A                              |
| External dimensions (including protrusions) | 200mm high                       |
| Weight                                      | 10kg                             |
| Colour                                      | Silver and black                 |
| Finished coating                            | N/A                              |
| Material                                    | Steel & rubber                   |
| Material thickness                          | N/A                              |
| Locking mechanism                           | N/A                              |
| Does it have forklift skids?                | N/A                              |
| Does it have gas arms?                      | N/A                              |
| Newton loading of gas arms                  | N/A                              |
| Safety stay                                 | N/A                              |
| Quantity of keys supplied                   | N/A                              |
| Optional extras available                   | N/A                              |
| Quantity of shelves as standard             | N/A                              |
| Are castors standard or optional extra      | N/A                              |
| How are the castors fitted?                 | N/A                              |
| Sump capacity                               | N/A                              |
| Safety signage                              | N/A                              |
| Fire resistant?                             | N/A                              |