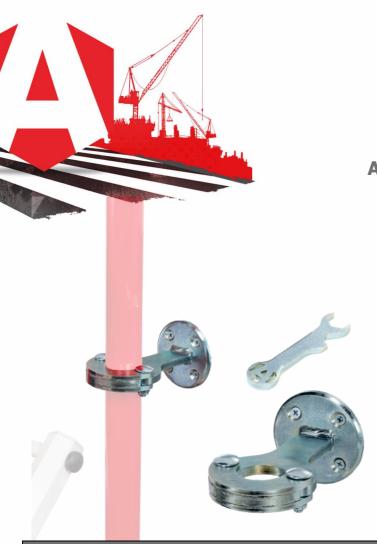

## **Armorgard InstaGate™ Anchor Kit IGA1**

- The InstaGate anchor kit comprises a single anchor to fix any Armorgard InstaGate IG4 or IG6 to a surface.
- Built from sturdy 8mm steel, the anchors can be securely fixed to various surfaces ensuring the InstaGates can be safely and securely positioned where needed.
- The anchor kits are provided with coach-bolts to fasten them to an InstaGate, but a padlock can be used instead for fast and effective security.
- An Armorgard M8 spanner is provided with each kit.

| Product                                     | Armorgard InstaGate™ Anchor Kit IGA1 |
|---------------------------------------------|--------------------------------------|
| Internal dimensions                         | N/A                                  |
| External dimensions (including protrusions) | 80x145x80mm                          |
| Weight                                      | 0.75kg                               |
| Colour                                      | Clear zinc                           |
| Finished coating                            | Zinc coated                          |
| Material                                    | Steel                                |
| Material thickness                          | 8mm                                  |
| Locking mechanism                           | Hole for optional padlock            |
| Does it have forklift skids?                | No                                   |
| Does it have gas arms?                      | No                                   |
| Newton loading of gas arms                  | N/A                                  |
| Safety stay                                 | N/A                                  |
| Quantity of keys supplied                   | N/A                                  |
| Optional extras available                   | N/A                                  |
| Quantity of shelves as standard             | N/A                                  |
| Are castors standard or optional extra      | N/A                                  |
| How are the castors fitted?                 | N/A                                  |
| Sump capacity                               | N/A                                  |
| Safety signage                              | N/A                                  |
| Fire resistant?                             | N/A                                  |