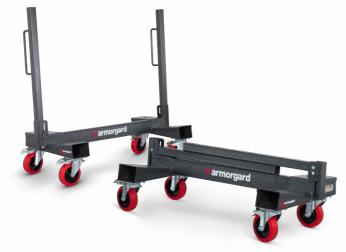

## **Armorgard LoadAll LA750**

- Robust construction using 3mm steel.
- Easily collapsed with storage provisions for the upright supports.
- Side load facility with easy grab handles.
- Unique H-frame design makes it easy to manoeuvre through doorways and turn corners when loaded with material.
- Heavy-duty castors supplied as standard all swivel wheels, two of which are braked.
- Weight load tested to carry up to 750kg.

| Product                                     | Armorgard LoadAll LA750                         |
|---------------------------------------------|-------------------------------------------------|
| Internal dimensions                         | N/A                                             |
| External dimensions (including protrusions) | 550x1350x1130mm<br>Folded down = 550x1350x300mm |
| Weight (kg)                                 | 41                                              |
| Colour                                      | Black Grey: RAL 7021                            |
| Finished coating                            | Powder coated steel                             |
| Material                                    | Steel                                           |
| Material thickness                          | 3mm                                             |
| Locking mechanism                           | N/A                                             |
| Does it have forklift skids?                | No                                              |
| Does it have gas arms?                      | No                                              |
| Newton loading of gas arms                  | N/A                                             |
| Safety stay                                 | No                                              |
| Quantity of keys supplied                   | N/A                                             |
| Optional extras available                   | N/A                                             |
| Quantity of shelves as standard             | N/A                                             |
| Are castors standard or optional extra      | Standard                                        |
| How are the castors fitted?                 | Quick-fix bolt on heavy-duty castor kit         |
| Sump capacity                               | N/A                                             |
| Safety signage                              | N/A                                             |
| Fire resistant?                             | N/A                                             |