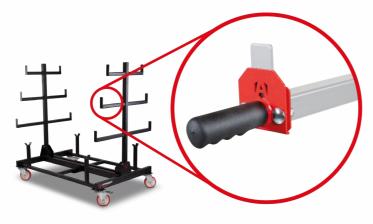

## **Armorgard PipeRack Handle PRSH**

Strong 3mm powder-coated steel and PVC rubber jacket is built to last in the demanding conditions on construction sites, and is also weather resistant.

Sold as a pair.

| Product                                     | Armorgard PipeRack Handle PRSH      |
|---------------------------------------------|-------------------------------------|
| Internal dimensions                         | N/A                                 |
| External dimensions (including protrusions) | 94x165x90mm                         |
| Weight                                      | 0.6kg                               |
| Colour                                      | Pillar Box Red: RAL 3020            |
| Finished coating                            | Powder coated, rubber handle jacket |
| Material                                    | Steel and rubber                    |
| Material thickness                          | 3mm                                 |
| Locking mechanism                           | N/A                                 |
| Does it have forklift skids?                | No                                  |
| Does it have gas arms?                      | No                                  |
| Newton loading of gas arms                  | N/A                                 |
| Safety stay                                 | N/A                                 |
| Quantity of keys supplied                   | N/A                                 |
| Optional extras available                   | PipeRack PR1 or PR2                 |
| Quantity of shelves as standard             | N/A                                 |
| Are castors standard or optional extra      | N/A                                 |
| How are the castors fitted?                 | N/A                                 |
| Sump capacity                               | N/A                                 |
| Safety signage                              | N/A                                 |
| Fire resistant?                             | N/A                                 |