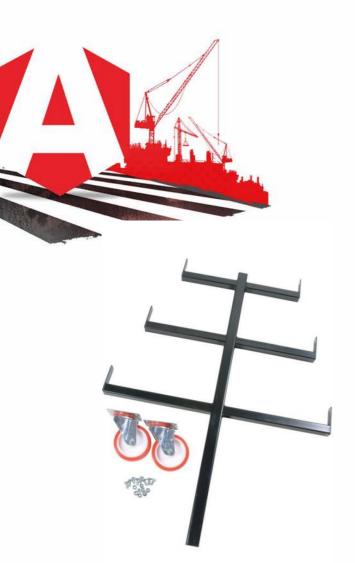

## **Armorgard PipeRack Upgrade Kit PRUK**

An upgrade kit for the 1 tonne PipeRack, makes it suitable for storing up to 2 tonne in capacity

| Product                                     | Armorgard PipeRack Upgrade Kit PRUK |
|---------------------------------------------|-------------------------------------|
| Internal dimensions                         | N/A                                 |
| External dimensions (including protrusions) | N/A                                 |
| Weight (kg)                                 | 20                                  |
| Colour                                      | Jet Black: RAL 9005                 |
| Finished coating                            | Powder coated steel                 |
| Material                                    | Steel                               |
| Material thickness                          | N/A                                 |
| Locking mechanism                           | N/A                                 |
| Does it have forklift skids?                | No                                  |
| Does it have gas arms?                      | No                                  |
| Newton loading of gas arms                  | N/A                                 |
| Safety stay                                 | N/A                                 |
| Quantity of keys supplied                   | N/A                                 |
| Optional extras available                   | N/A                                 |
| Quantity of shelves as standard             | N/A                                 |
| Are castors standard or optional extra      | N/A                                 |
| How are the castors fitted?                 | N/A                                 |
| Sump capacity                               | N/A                                 |
| Safety signage                              | N/A                                 |
| Fire resistant?                             | N/A                                 |