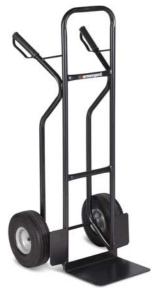

## **Armorgard Sack Truck ST250**

- Double strength weld joints.
- Heavy duty tyres.
- Powder coated finish for maximum durability.
- 250kg weight loading capacity.

| Product                                     | Armorgard Sack Truck ST250 |
|---------------------------------------------|----------------------------|
| Internal dimensions                         | N/A                        |
| External dimensions (including protrusions) | 580x555x1180mm             |
| Weight                                      | 12kg                       |
| Colour                                      | Jet Black: RAL 9005        |
| Finished coating                            | Powder coated steel        |
| Material                                    | Steel                      |
| Material thickness                          | 25mm tube                  |
| Locking mechanism                           | N/A                        |
| Does it have forklift skids?                | No                         |
| Does it have gas arms?                      | No                         |
| Newton loading of gas arms                  | N/A                        |
| Safety stay                                 | N/A                        |
| Quantity of keys supplied                   | N/A                        |
| Optional extras available                   | N/A                        |
| Quantity of shelves as standard             | N/A                        |
| Are castors standard or optional extra      | Standard                   |
| How are the castors fitted?                 | 2 x linchpins              |
| Sump capacity                               | N/A                        |
| Safety signage                              | N/A                        |
| Fire resistant?                             | N/A                        |