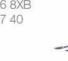

## **Armorgard Sack Truck ST500**

- Double strength weld joints.
- Heavy duty tyres.
- Powder coated finish for maximum durability.
- 500kg weight loading capacity.

| Product                                     | Armorgard Sack Truck ST500 |
|---------------------------------------------|----------------------------|
| Internal dimensions                         | N/A                        |
| External dimensions (including protrusions) | 540x515x1280mm             |
| Weight                                      | 16kg                       |
| Colour                                      | Jet Black: RAL 9005        |
| Finished coating                            | Powder coated steel        |
| Material                                    | Steel                      |
| Material thickness                          | 30mm tube                  |
| Locking mechanism                           | N/A                        |
| Does it have forklift skids?                | No                         |
| Does it have gas arms?                      | No                         |
| Newton loading of gas arms                  | N/A                        |
| Safety stay                                 | N/A                        |
| Quantity of keys supplied                   | N/A                        |
| Optional extras available                   | N/A                        |
| Quantity of shelves as standard             | N/A                        |
| Are castors standard or optional extra      | Standard                   |
| How are the castors fitted?                 | 2 x linchpins              |
| Sump capacity                               | N/A                        |
| Safety signage                              | N/A                        |
| Fire resistant?                             | N/A                        |