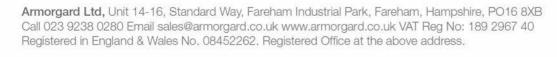

## **Armorgard SafetyKart SFK1**

- Versatile mobile unit to enable fast incident response time on site.
- Robust long lasting construction designed to withstand the harshest environments.
- Roomy interior designed for storing emergency equipment such as fire extinguishers, first aid kits, spill kits etc.
- Perforated for easy viewing of contents.
- Internal and external hooks to secure equipment.
- Powder coated for maximum durability.
- Heavy duty wheels for easy manoeuvring on rough terrain.
- Grab handle for easy manoeuvring.

| Product                                     | Armorgard SafetyKart SFK1 |
|---------------------------------------------|---------------------------|
| Internal dimensions                         | 600x265x1015mm            |
| External dimensions (including protrusions) | 680x420x1200mm            |
| Weight                                      | 39kg                      |
| Colour                                      | Pillar Box Red: RAL 3020  |
| Finished coating                            | Powder coated steel       |
| Material                                    | Steel                     |
| Material thickness                          | 2mm and 3mm               |
| Locking mechanism                           | Throw bolt                |
| Does it have forklift skids?                | No                        |
| Does it have gas arms?                      | No                        |
| Newton loading of gas arms                  | N/A                       |
| Safety stay                                 | N/A                       |
| Quantity of keys supplied                   | N/A                       |
| Optional extras available                   | N/A                       |
| Quantity of shelves as standard             | 1                         |
| Are castors standard or optional extra      | N/A                       |
| How are the castors fitted?                 | N/A                       |
| Sump capacity                               | N/A                       |
| Safety signage                              | N/A                       |
| Fire resistant?                             | N/A                       |