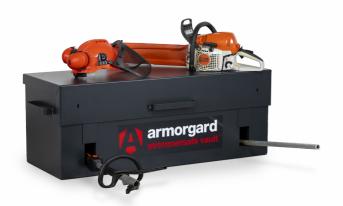

## **Armorgard Strimmersafe Vault SSV12**

- Keyed alike 5-lever deadlocks, serial numbered for key replacement.
- Double slots on each box, for storing either 1 or 2 strimmers.
- Internal divider system.
- Available in 3 different sizes.

| Product                                     | Armorgard Strimmersafe Vault SSV12                         |
|---------------------------------------------|------------------------------------------------------------|
| Internal dimensions                         | 1190x445x445mm                                             |
| External dimensions (including protrusions) | 1275x515x450mm                                             |
| Weight                                      | 69kg                                                       |
| Colour                                      | Black Grey: RAL 7021                                       |
| Finished coating                            | Powder coated steel                                        |
| Material                                    | Steel                                                      |
| Material thickness                          | 2mm and 3mm                                                |
| Locking mechanism                           | 2x highly secure, keyed alike 5-lever deadlocks            |
| Does it have forklift skids?                | No                                                         |
| Does it have gas arms?                      | Yes                                                        |
| Newton loading of gas arms                  | 300N                                                       |
| Safety stay                                 | Yes                                                        |
| Quantity of keys supplied                   | 3 keys                                                     |
| Optional extras available                   | N/A                                                        |
| Quantity of shelves as standard             | N/A                                                        |
| Are castors standard or optional extra?     | Optional extra                                             |
| How are the castors fitted?                 | Requires welding on or holes to be drilled to bolt them on |
| Sump capacity                               | N/A                                                        |
| Safety signage                              | N/A                                                        |
| Fire resistant?                             | N/A                                                        |