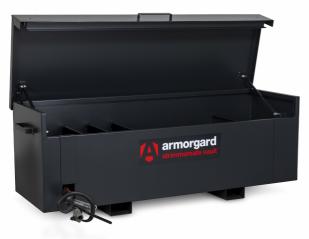

## **Armorgard Strimmersafe Vault SSV6**

- Keyed alike 5-lever deadlocks, serial numbered for key replacement.
- Double slots on each box, for storing either 1 or 2 strimmers.
- Internal divider system.
- Available in 3 different sizes.

| Product                                     | Armorgard Strimmersafe Vault SSV6               |
|---------------------------------------------|-------------------------------------------------|
| Internal dimensions                         | 1880x605x580mm                                  |
| External dimensions (including protrusions) | 1970x675x665mm                                  |
| Weight                                      | 141kg                                           |
| Colour                                      | Black Grey: RAL 7021                            |
| Finished coating                            | Powder coated steel                             |
| Material                                    | Steel                                           |
| Material thickness                          | 2mm and 3mm                                     |
| Locking mechanism                           | 2x highly secure, keyed alike 5-lever deadlocks |
| Does it have forklift skids?                | Yes                                             |
| Does it have gas arms?                      | Yes                                             |
| Newton loading of gas arms                  | 450N                                            |
| Safety stay                                 | Yes                                             |
| Quantity of keys supplied                   | 3 keys                                          |
| Optional extras available                   | N/A                                             |
| Quantity of shelves as standard             | N/A                                             |
| Are castors standard or optional extra?     | Optional extra                                  |
| How are the castors fitted?                 | Quick-fix bolt on castor kit                    |
| Sump capacity                               | N/A                                             |
| Safety signage                              | N/A                                             |
| Fire resistant?                             | N/A                                             |