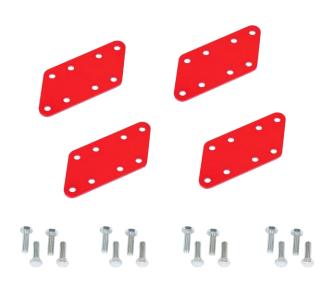

## **Armorgard TrekDror™ Stacking kit TKDSPK**

- The TrekDror stacking kit allows you to easily and safely stack and secure multiple TrekDrors on top of each other.
- The kit consists of 4 flat stacking brackets, 16x M6x20mm bolts which are easily fitted into pretapped holes in each TrekDror unit.
- Stacking the TrekDrors allows you to maximise the space in your van or workshop and keep your tools more organised so that you can work more efficiently.
- All you need is one 10mm socket or spanner.