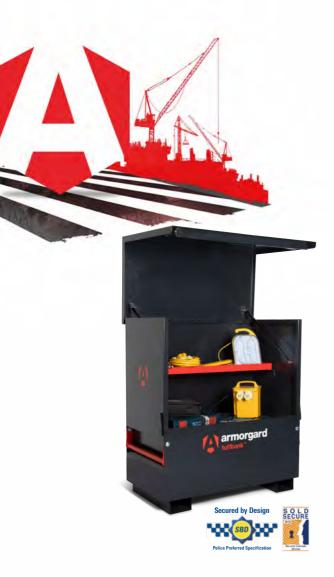

## **Armorgard TuffBank™ TBC4**

- Our most popular range of secure tool vaults excellent value for money.
- Sold Secure and Secured by Design accreditation: our TuffBanks adhere to rigorous test standards required by the police.
- Security features include strong 5-lever deadlocks with extra reinforced protection and a unique internal anti-jemmy system which helps prevent the lid from being forced open.
- Hydraulic gas arms assist with the lid opening, and the unique SlamStop lid stay prevents the lid closing unexpectedly.
- Cable pass-through for secure tool charging.
- Ergonomically designed recessed handles.
- Robust castors and crane lifting eyes are available as optional extras to simplify transportation.
- Use the optional storage shelf or our unique PowerShelf to organise and charge your tools.
- Up to 2 shelves can be added for better organisation of contents.