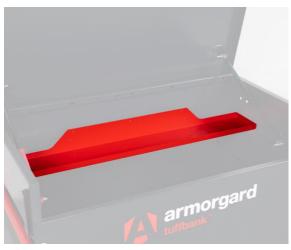

## **Armorgard TuffBank™ Deep Shelf TBDS4**

- Strong steel shelf to organise your tools and equipment.
- Fits to the TuffBank TBC4.
- Upturned sides prevents items falling off.
- The free-fitting shelf sits on the lugs provided or on the shelf created by the recessed handles in the TuffBank.