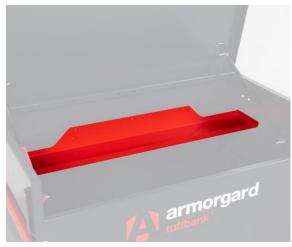

## **Armorgard TuffBank™ Deep Shelf TBDS5**

- Strong steel shelf to organise your tools and equipment.
- Fits to the the TuffBank TBC5.
- Upturned sides prevents items falling off.
- The free-fitting shelf sits on the lugs provided or on the shelf created by the recessed handles in the TuffBank.

| Product                                | Armorgard TuffBank™ Deep Shelf TBDS5 |
|----------------------------------------|--------------------------------------|
| Internal dimensions                    | 1455x245x25mm                        |
| External dimensions (including         | 1460x250x95mm                        |
| protrusions)                           |                                      |
| Weight (kg)                            | 6                                    |
| Colour                                 | Pillar box red: RAL3020              |
| Finished Coating                       | Powder coated steel                  |
| Material                               | Steel                                |
| Material Thickness                     | 1.5mm                                |
| Locking mechanism                      | N/A                                  |
| Does it have Forklift Skids?           | No                                   |
| Does it have Gas Arms?                 | No                                   |
| Newton Loading of Gas Arms             | N/A                                  |
| Safety stay                            | No                                   |
| Quantity of keys supplied              | N/A                                  |
| Optional Extras Available              | N/A                                  |
| Quantity of Shelves as standard        | None                                 |
| Are Castors standard or optional extra | N/A                                  |
| How are the Castors fitted?            | N/A                                  |
| Sump capacity                          | N/A                                  |
| Safety Signage                         | N/A                                  |
| Fire resistant?                        | N/A                                  |