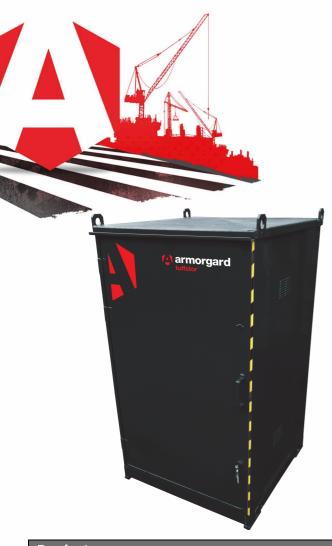

## **Armorgard TuffStor™ TS1.2**

- Ultra secure walk in units ideal for storing larger equipment.
- Keyed alike 5-lever deadlocks.
- Unique external and internal anti-jemmy system.
- Robust construction using 2mm and 3mm steel.
- Crane lifting eyes and fork lift pockets to assist in positioning the unit.
- Strong OSB Flooring.
- Heavy-duty fixed internal shelf.

| Product                                     | Armorgard TuffStor™ TS1.2                       |
|---------------------------------------------|-------------------------------------------------|
| Internal dimensions                         | 1125x1110x1980mm                                |
| External dimensions (including protrusions) | 1210x1270x2190mm                                |
| Weight                                      | 245kg                                           |
| Colour                                      | Black Grey: RAL 7021                            |
| Finished coating                            | Durable paint finish                            |
| Material                                    | Steel                                           |
| Material thickness                          | 2.5mm and 1.5mm                                 |
| Locking mechanism                           | 2x Highly secure, keyed-alike 5-lever deadlocks |
| Does it have forklift skids?                | Yes                                             |
| Does it have gas arms?                      | No                                              |
| Newton loading of gas arms                  | N/A                                             |
| Safety stay                                 | N/A                                             |
| Quantity of keys supplied                   | 3 keys                                          |
| Optional extras available                   | Additional shelves, access ramp, light          |
| Quantity of shelves as standard             | 1                                               |
| Are castors standard or optional extra      | N/A                                             |
| How are the castors fitted?                 | N/A                                             |
| Sump capacity                               | N/A                                             |
| Safety signage                              | N/A                                             |
| Fire resistant?                             | N/A                                             |