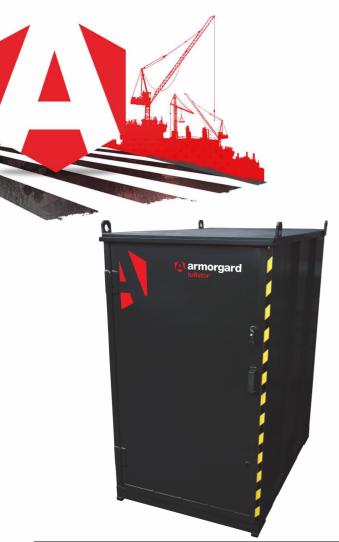

## **Armorgard TuffStor™ TS1.8**

- Ultra secure walk in units ideal for storing larger equipment.
- Keyed alike 5-lever deadlocks.
- Unique external and internal anti-jemmy system.
- Robust construction using 2mm and 3mm steel.
- Crane lifting eyes and fork lift pockets to assist in positioning the unit.
- Strong OSB Flooring.
- Heavy-duty fixed internal shelf.

| Product                                     | Armorgard TuffStor™ TS1.8                       |
|---------------------------------------------|-------------------------------------------------|
| Internal dimensions                         | 1085x1710x1980mm                                |
| External dimensions (including protrusions) | 1210x1860x2190mm                                |
| Weight                                      | 330kg                                           |
| Colour                                      | Black Grey: RAL 7021                            |
| Finished coating                            | Durable paint finish                            |
| Material                                    | Steel                                           |
| Material thickness                          | 2.5mm and 1.5mm                                 |
| Locking mechanism                           | 2x Highly secure, keyed-alike 5-lever deadlocks |
| Does it have forklift skids?                | Yes                                             |
| Does it have gas arms?                      | No                                              |
| Newton loading of gas arms                  | N/A                                             |
| Safety stay                                 | N/A                                             |
| Quantity of keys supplied                   | 3 keys                                          |
| Optional extras available                   | Additional shelves, access ramp, light          |
| Quantity of shelves as standard             | 1                                               |
| Are castors standard or optional extra      | N/A                                             |
| How are the castors fitted?                 | N/A                                             |
| Sump capacity                               | N/A                                             |
| Safety signage                              | N/A                                             |
| Fire resistant?                             | N/A                                             |