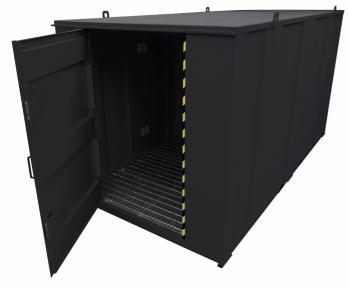

## **Armorgard TuffStor™ TS6.0**

- Keyed alike 5-lever deadlocks.
- Unique external and internal anti-jemmy system.
- Robust construction using 2mm and 3mm steel.
- Crane lifting eyes and fork lift pockets to assist in positioning the unit.
- Strong OSB Flooring.
- Heavy-duty fixed internal shelf.

| Product                                     | Armorgard TuffStor™ TS6.0                       |
|---------------------------------------------|-------------------------------------------------|
| Internal dimensions                         | 1900x5066x1977mm                                |
| External dimensions (including protrusions) | 2000x6066x2175mm                                |
| Weight                                      | 1200kg                                          |
| Colour                                      | Black Grey: RAL 7021                            |
| Finished coating                            | Durable paint finish                            |
| Material                                    | Steel                                           |
| Material thickness                          | 2.5mm and 1.5mm                                 |
| Locking mechanism                           | 2x Highly secure, keyed-alike 5-lever deadlocks |
| Does it have forklift skids?                | Yes                                             |
| Does it have gas arms?                      | No                                              |
| Newton loading of gas arms                  | N/A                                             |
| Safety stay                                 | N/A                                             |
| Quantity of keys supplied                   | 3 keys                                          |
| Optional extras available                   | Additional shelves, access ramp, light          |
| Quantity of shelves as standard             | 2                                               |
| Are castors standard or optional extra      | N/A                                             |
| How are the castors fitted?                 | N/A                                             |
| Sump capacity                               | N/A                                             |
| Safety signage                              | N/A                                             |
| Fire resistant?                             | N/A                                             |