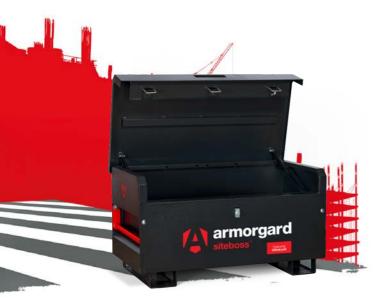

# siteboss<sup>™</sup> chest

**Product code: SB16** 

- >> Ultra secure chest for your jobsite or truck.
- >> SlamStop lid stay protects workers when closing the lid.
- >> Features the extreme UltraLock security system.

#### **Product features**

UltraLock

Gas strut (300N)

SlamStop lid stay

4 way fork pockets

Suitable for jobsite

Power cable passthrough

Built in handles