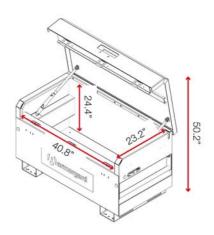

| Black grey: RAL 7021, Traffic red:<br>RAL 3020 |
| Suitable for                  | Jobsite and truck                              |
| Finished coating              | Powder coated                                  |
| Material                      | 14 gauge steel                                 |
| Suitable for vehicle mounting | Yes                                            |
| How are casters fitted?       | Quick-fix caster plates                        |
| Other sizes available         | 7 other sizes                                  |
| Assembly required?            | Yes                                            |
| Qty of shelves as standard    | Not applicable                                 |

#### **Dimensions** - External dimensions includes protrusions



### Optional extras - Contact Armorgard to find out more





# CCC

HD Caster kit

## **Related products**



SiteBoss Cabinet SB48



SiteStation SS2-T



Disclaimer: all dimensions and weights are approximate