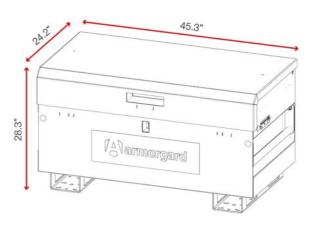

inished coating              | Powder coated                                  |
| Material                      | 14 gauge steel                                 |
| Suitable for vehicle mounting | Yes                                            |
| How are casters fitted?       | Quick-fix caster plates                        |
| Other sizes available         | 7 other sizes                                  |
| Assembly required?            | Yes                                            |
| Qty of shelves as standard    | Not applicable                                 |

#### **Dimensions** - External dimensions includes protrusions



### Optional extras - Contact Armorgard to find out more





# CCC

HD Caster kit

## **Related products**



SiteBoss Cabinet SB48



SiteStation SS2-T



Disclaimer: all dimensions and weights are approximate