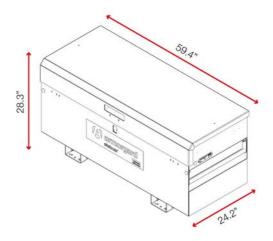

## **Product specifications**

| Weight                        | 242lbs                                         |
|-------------------------------|------------------------------------------------|
| Color                         | Black grey: RAL 7021, Traffic red:<br>RAL 3020 |
| Suitable for                  | Jobsite and truck                              |
| Finished coating              | Powder coated                                  |
| Material                      | 14 gauge steel                                 |
| Suitable for vehicle mounting | Yes                                            |
| How are casters fitted?       | Quick-fix caster plates                        |
| Other sizes available         | 7 other sizes                                  |
| Assembly required?            | Yes                                            |
| Qty of shelves as standard    | Not applicable                                 |
| -                             |                                                |

### **Dimensions** - External dimensions includes protrusions