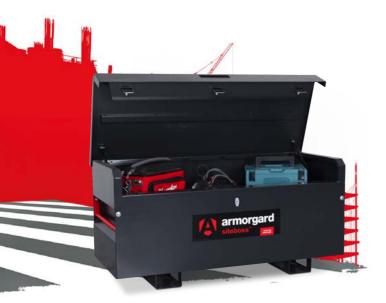

# siteboss<sup>™</sup> chest

Product code: SB21

- >> Ultra secure chest for your jobsite or truck.
- >> SlamStop lid stay protects workers when closing the lid.
- >> Features the extreme UltraLock security system.

#### **Product features**

UltraLock

Gas strut (300N)

SlamStop lid stay

4 way fork pockets

Suitable for jobsite

Power cable passthrough

Built in handles