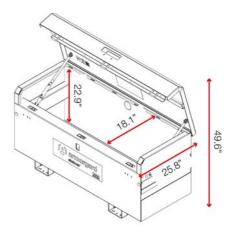

| Material                      | 14 gauge steel                                 |
| Suitable for vehicle mounting | Yes                                            |
| How are casters fitted?       | Quick-fix caster plates                        |
| Other sizes available         | 7 other sizes                                  |
| Assembly required?            | Yes                                            |
| Qty of shelves as standard    | Not applicable                                 |
| -                             |                                                |

### **Dimensions** - External dimensions includes protrusions



#### **Optional extras** - Contact Armorgard to find out more







HD Caster kit

# Related products



SiteBoss Chest SB25



SiteBoss Cabinet SB48



Disclaimer: all dimensions and weights are approximate