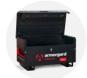

# siteboss<sup>™</sup> chest

Product code: SB9

- >> Ultra secure chest for your jobsite or truck.
- >> SlamStop lid stay protects workers when closing the lid.
- >> Features the extreme UltraLock security system.

#### **Product features**

UltraLock

Gas strut (450N)

SlamStop lid stay

4 way fork pockets

Suitable for jobsite

Power cable passthrough

Built in handles