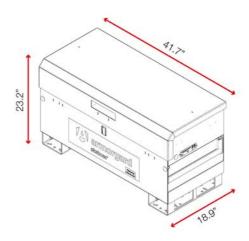

## **Product specifications**

| Weight                        | 114lbs                                         |
|-------------------------------|------------------------------------------------|
| Color                         | Black grey: RAL 7021, Traffic red:<br>RAL 3020 |
| Suitable for                  | Jobsite and truck                              |
| Finished coating              | Powder coated                                  |
| Material                      | 14 gauge steel                                 |
| Suitable for vehicle mounting | Yes                                            |
| How are casters fitted?       | Quick-fix caster plates                        |
| Other sizes available         | 7 other sizes                                  |
| Assembly required?            | Yes                                            |
| Qty of shelves as standard    | Not applicable                                 |

### **Dimensions** - External dimensions includes protrusions