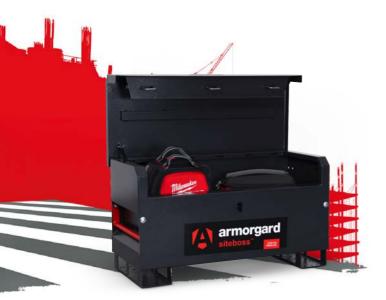

# siteboss<sup>™</sup> chest

Product code: SB9

- >> Ultra secure chest for your jobsite or truck.
- >> SlamStop lid stay protects workers when closing the lid.
- >> Features the extreme UltraLock security system.

#### **Product features**

UltraLock

Gas strut (450N)

SlamStop lid stay

4 way fork pockets

Suitable for jobsite

Power cable passthrough

Built in handles