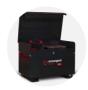

# siteboss<sup>™</sup> chest

Product code: SB9

- >> Ultra secure chest for your jobsite or truck.
- >> SlamStop lid stay protects workers when closing the lid.
- >> Features the extreme UltraLock security system.

#### **Product features**

UltraLock

Gas strut (450N)

SlamStop lid stay

4 way fork pockets

Suitable for jobsite

Power cable passthrough

Built in handles