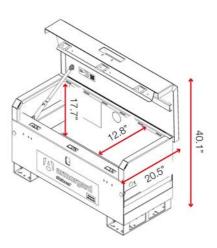

Finished coating              | Powder coated                                  |
| Material                      | 14 gauge steel                                 |
| Suitable for vehicle mounting | Yes                                            |
| How are casters fitted?       | Quick-fix caster plates                        |
| Other sizes available         | 7 other sizes                                  |
| Assembly required?            | Yes                                            |
| Qty of shelves as standard    | Not applicable                                 |

### **Dimensions** - External dimensions includes protrusions



#### **Optional extras** - Contact Armorgard to find out more







HD Caster kit

# **Related products**



SiteBoss Chest SB16



SiteBoss Chest SB24



Disclaimer: all dimensions and weights are approximate