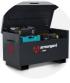

# barrobox<sup>™</sup>

### Product code: BB2

- >> Unique mobile site box, designed for workers on the move.
- >> Retractable wheels instantly convert the box from mobile to static.
- >> Unique external and internal anti-jemmy systems for added security.