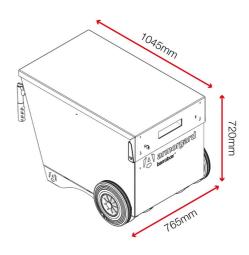

## **Product specifications**

| Weight                        | 81kg                                        |
|-------------------------------|---------------------------------------------|
| Colour                        | Black grey: RAL 7021, Traffic red: RAL 3020 |
| Suitable for                  | Site                                        |
| Finished coating              | Powder coated                               |
| Material & thickness          | 1.5mm body and 2mm lid steel                |
| Quantity of keys              | 3 keys                                      |
| Suitable for vehicle mounting | No                                          |
| How are castors fitted?       | Not applicable                              |
| Other sizes available         | No                                          |
| Qty of shelves as standard    | No                                          |

### Related products - Contact Armorgard to find out more

TuffBank TB2

OxBox OX3

A armorgard

TuffBank TB21

TrekDror TKD1

**Dimensions**