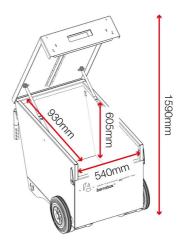

## **Product specifications**

| Weight                        | 81kg                                        |
|-------------------------------|---------------------------------------------|
| Colour                        | Black grey: RAL 7021, Traffic red: RAL 3020 |
| Suitable for                  | Site                                        |
| Finished coating              | Powder coated                               |
| Material & thickness          | 1.5mm body and 2mm lid steel                |
| Quantity of keys              | 3 keys                                      |
| Suitable for vehicle mounting | No                                          |
| How are castors fitted?       | Not applicable                              |
| Other sizes available         | No                                          |
| Qty of shelves as standard    | No                                          |