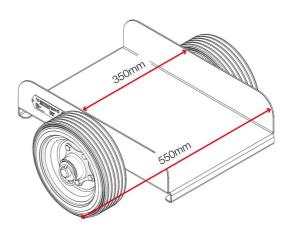

*beamkart**<sup>™</sup>

Product code: BK1

- >> Designed for the transportation of beams and steels.
- >> Robust construction, yet nimble for ease of use.
- >> Upright sides help ensure items can't slip off.

#### **Product features**









Puncture-proof tyres

of Working load limit

No detachable parts

Suitable for site

### **Product specifications**

| Weight                  | 21kg                  |
|-------------------------|-----------------------|
| Colour                  | Traffic red: RAL 3020 |
| Finished coating        | Powder coated         |
| Material & thickness    | 3mm steel             |
| How are castors fitted? | 2x linchpins          |
| Assembly required?      | Yes                   |
|                         |                       |

#### **Dimensions**



## Related products - Contact Armorgard to find out more



BeamKart BK2



V-Kart VK2



FlexiKart FK2