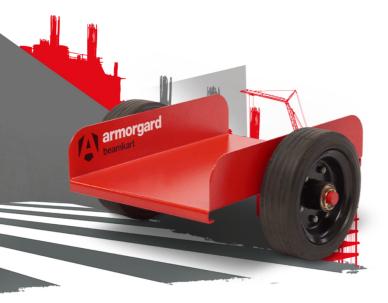

# **beamkart**<sup>™</sup>

Product code: BK1

- >> Designed for the transportation of beams and steels.
- >> Robust construction, yet nimble for ease of use.
- >> Upright sides help ensure items can't slip off.

#### **Product features**

Puncture-proof tyres

of Working load limit

No detachable parts

Suitable for site

### **Product specifications**

| Weight                  | 21kg                  |
|-------------------------|-----------------------|
| Colour                  | Traffic red: RAL 3020 |
| Finished coating        | Powder coated         |
| Material & thickness    | 3mm steel             |
| How are castors fitted? | 2x linchpins          |
| Assembly required?      | Yes                   |
|                         |                       |