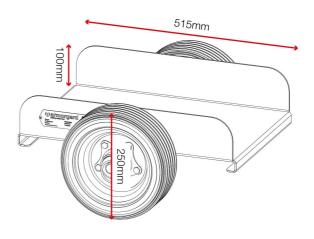

Robust construction, yet nimble for ease of use.
- >> Upright sides help ensure items can't slip off.

#### **Product features**









Puncture-proof tyres

of Working load limit

No detachable parts

Suitable for site

### **Product specifications**

| Weight                  | 21kg                  |
|-------------------------|-----------------------|
| Colour                  | Traffic red: RAL 3020 |
| Finished coating        | Powder coated         |
| Material & thickness    | 3mm steel             |
| How are castors fitted? | 2x linchpins          |
| Assembly required?      | Yes                   |
|                         |                       |

#### **Dimensions**



## Related products - Contact Armorgard to find out more



BeamKart BK2



V-Kart VK2



FlexiKart FK2