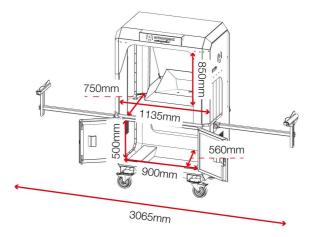

1, Traffic red: RAL 3020                                                |
| Finished coating        | Powder coated and aluminium                                                                |
| Material & thickness    | N/A steel and aluminium                                                                    |
| Quantity of keys        | 2 keys                                                                                     |
| Does it have storage    | Yes                                                                                        |
| How are castors fitted? | Quick-fix bolt on castor kit. Extra<br>heavy-duty castors using Armorgard<br>castor plates |

## **Dimensions**



### Optional extras - Contact Armorgard to find out more



Crane lifting eyes CLEK



Clamp SS7C