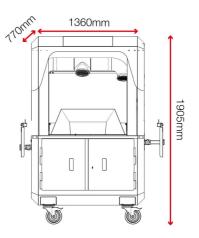

----------------------------------------------------|
| Colour                  | Black grey: RAL 7021, Traffic red: RAL 3020                                                |
| Finished coating        | Powder coated and aluminium                                                                |
| Material & thickness    | N/A steel and aluminium                                                                    |
| Quantity of keys        | 2 keys                                                                                     |
| Does it have storage    | Yes                                                                                        |
| How are castors fitted? | Quick-fix bolt on castor kit. Extra<br>heavy-duty castors using Armorgard<br>castor plates |

## **Dimensions**



### Optional extras - Contact Armorgard to find out more



Crane lifting eyes CLEK



Clamp SS7C