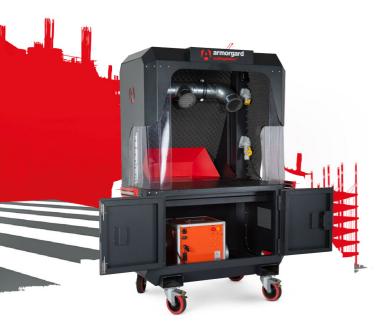

# **cuttingstation**<sup>™</sup> xtract

#### Product code: SS7X

- >> A multi-purpose cutting platform, with an integrated secure cabinet.
- >> Extraction system helps to contain dust and respirable particulate.
- >> Reduces noise and vibration, and contains sparks when cutting.

#### **Product features**

Light supply

Fire resistant

5-lever deadlock

Power supply 110V

Forklift skids

Suitable for site

## **Product specifications**

| Weight                  | 200kg                                                                                      |
|-------------------------|--------------------------------------------------------------------------------------------|
| Colour                  | Black grey: RAL 7021, Traffic red: RAL 3020                                                |
| Finished coating        | Powder coated and aluminium                                                                |
| Material & thickness    | N/A steel and aluminium                                                                    |
| Quantity of keys        | 2 keys                                                                                     |
| Does it have storage    | Yes                                                                                        |
| How are castors fitted? | Quick-fix bolt on castor kit. Extra<br>heavy-duty castors using Armorgard<br>castor plates |