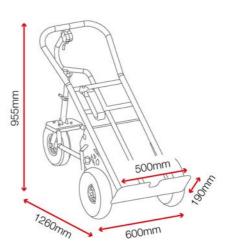

# **Product specifications**

| Weight                  | ~50kg                         |
|-------------------------|-------------------------------|
| Colour                  | RAL 7021, RAL 3020            |
| Suitable for            | All terrains                  |
| Material & thickness    | Powder coated steel           |
| How are castors fitted? | Bolted to axle                |
| Other sizes available   | 3 other sizes                 |
| Assembly required?      | No                            |
| Battery life            | 20+ hrs standby, 1 hr loaded. |
| Top speed               | 6kph (3.7mph)                 |
| Time to full charge     | Approx 6 hours                |

### **Dimensions**