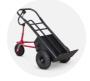

# **Featuring IntelliGo Technology**

Product code: EK3M

- >> Heavy duty, powered handling kart for all terrains.
- >> Designed to move masonry materials effortlessly.
- >> Simple dual-speed trigger for complete control.