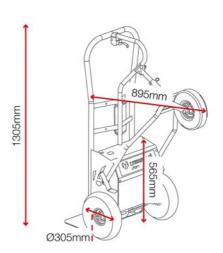

### **Dimensions**

# **Product specifications**

| Weight                  | ~50kg                         |
|-------------------------|-------------------------------|
| Colour                  | RAL 7021, RAL 3020            |
| Suitable for            | All terrains                  |
| Material & thickness    | Powder coated steel           |
| How are castors fitted? | Bolted to axle                |
| Other sizes available   | 3 other sizes                 |
| Assembly required?      | No                            |
| Battery life            | 20+ hrs standby, 1 hr loaded. |
| Top speed               | 6kph (3.7mph)                 |
| Time to full charge     | Approx 6 hours                |