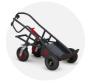

# **Featuring IntelliGo Technology**

Product code: EK3M

- >> Heavy duty, powered handling kart for all terrains.
- >> Designed to move masonry materials effortlessly.
- >> Simple dual-speed trigger for complete control.

#### **Product features**

Working load limit

24V Battery

230V charging

Variable speed control

Suitable for site

Built in handles