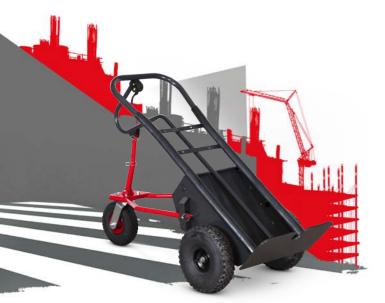

# **Featuring IntelliGo Technology**

Product code: EK3M

- >> Heavy duty, powered handling kart for all terrains.
- >> Designed to move masonry materials effortlessly.
- >> Simple dual-speed trigger for complete control.