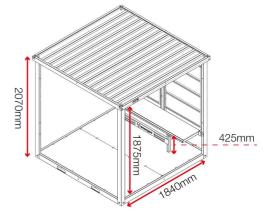

t skids





Crane lifting eyes

 $\prod$ 

Collapsible



Stackable

Fire resistant

Ľ

Suitable for site

## **Product specifications**

| Weight               | 275kg                                       |
|----------------------|---------------------------------------------|
| Colour               | Black grey: RAL 7021, Traffic red: RAL 3020 |
| Finished coating     | Powder coated and aluminium                 |
| Material & thickness | 1mm and 2mm steel and aluminium             |
| Qty washes / pumps   | Not applicable                              |
| Assembly required?   | Yes                                         |

## **Dimensions**



#### Related products - Contact Armorgard to find out more



Forma-Stor FR200-T



SiteStation SS2



Forma-Stor FR100-T



SaniStation S20