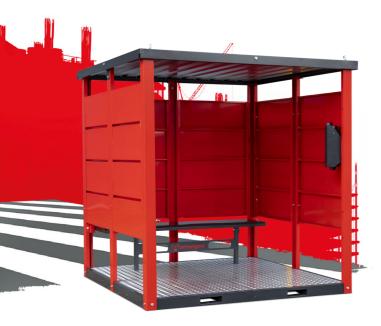

# forma-shelta<sup>™</sup>

#### Product code: FR200-S

- >> Safe designated area for your workers.
- >>> Ideal for locations with restricted access.
- >> Flatpack design can be built in 10 minutes.

1

Watch the Forma-Shelta

Barcode: 5060452082813

Suitable for site

## **Product specifications**

| Weight               | 275kg                                       |
|----------------------|---------------------------------------------|
| Colour               | Black grey: RAL 7021, Traffic red: RAL 3020 |
| Finished coating     | Powder coated and aluminium                 |
| Material & thickness | 1mm and 2mm steel and aluminium             |
| Qty washes / pumps   | Not applicable                              |
| Assembly required?   | Yes                                         |