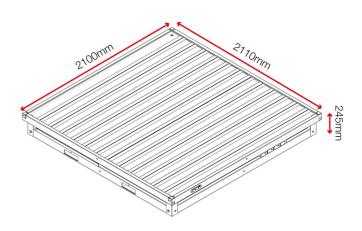

ss.
- >> Flatpack design can be built in 10 minutes.



1

Watch the Forma-Shelta



Barcode: 5060452082813

### **Product features**



Forklift skids





Crane lifting eyes

 $\prod$ 

Collapsible



Stackable

Fire resistant

Ľ

Suitable for site

## **Product specifications**

| Weight               | 275kg                                       |
|----------------------|---------------------------------------------|
| Colour               | Black grey: RAL 7021, Traffic red: RAL 3020 |
| Finished coating     | Powder coated and aluminium                 |
| Material & thickness | 1mm and 2mm steel and aluminium             |
| Qty washes / pumps   | Not applicable                              |
| Assembly required?   | Yes                                         |

## **Dimensions**



#### Related products - Contact Armorgard to find out more



Forma-Stor FR200-T



SiteStation SS2



Forma-Stor FR100-T



SaniStation S20