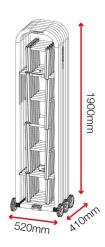

#### **Product specifications**

| Weight                  | 38kg                                             |
|-------------------------|--------------------------------------------------|
| Colour                  | Traffic red: RAL 3020, Signal white:<br>RAL 9003 |
| Finished coating        | Powder coated                                    |
| Material & thickness    | 1.5mm Nylon and aluminium                        |
| Quantity of keys        | Not applicable                                   |
| Does it have storage    | No                                               |
| How are castors fitted? | No                                               |

### **Dimensions**