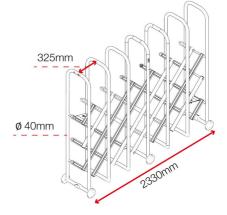

ite parts

Ø

#### **Product specifications**

| Weight                  | 38kg                                             |
|-------------------------|--------------------------------------------------|
| Colour                  | Traffic red: RAL 3020, Signal white:<br>RAL 9003 |
| Finished coating        | Powder coated                                    |
| Material & thickness    | 1.5mm Nylon and aluminium                        |
| Quantity of keys        | Not applicable                                   |
| Does it have storage    | No                                               |
| How are castors fitted? | No                                               |

### **Dimensions**



#### Optional extras - Contact Armorgard to find out more



Linking kit IGL1



Anchor kit IGA1