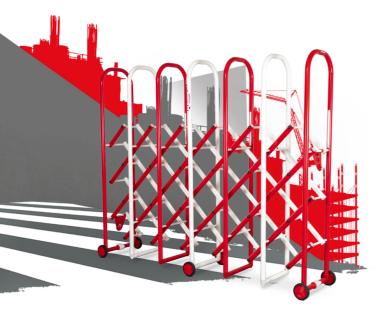

# instagate<sup>™</sup>

#### Product code: IG6

- >> People and plant segregation.
- >> Quick access to cordoned areas.
- >> Accessory kits safely secure units to surfaces and each other.

A

## **Product features**

Collapsible

No detachable Suitable for site parts

Ø