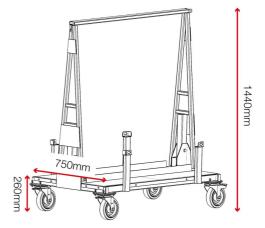

h the LoadAll in action

#### **Product features**













Collapsible



Suitable for site

Heavy-duty 6" castors Lashing points

Working load limit

No detachable parts Stackable

### **Product specifications**

| Weight                  | 49kg                        |
|-------------------------|-----------------------------|
| Colour                  | Jet black: RAL 9005         |
| Finished coating        | Powder coated               |
| Material & thickness    | 1.5mm, 2mm, 4mm & 5mm steel |
| How are castors fitted? | Castor plates               |
| Assembly required?      | Yes                         |
|                         |                             |

# **Dimensions**



## Related products - Contact Armorgard to find out more



LoadAll LA750



LoadAll LA750-PRO





LoadAll LA1500