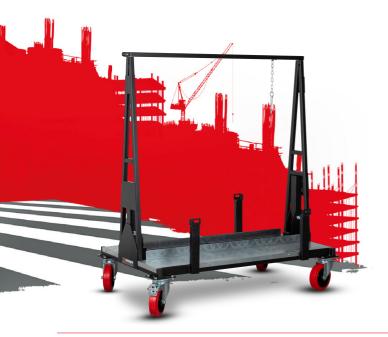

# loadall<sup>™</sup>

#### Product code: LA1000

- >> A robust space-saving trolley for transporting sheets of material.
- >> Centre A-Frame design ensures the weight is centred when loaded.
- >> Carries approximately 60% more than alternative products.