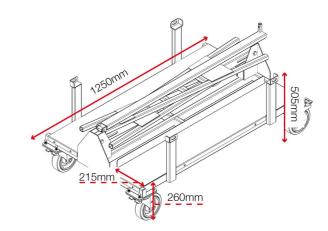

# **Dimensions**

### **Product specifications**

| Weight                  | 49kg                        |
|-------------------------|-----------------------------|
| Colour                  | Jet black: RAL 9005         |
| Finished coating        | Powder coated               |
| Material & thickness    | 1.5mm, 2mm, 4mm & 5mm steel |
| How are castors fitted? | Castor plates               |
| Assembly required?      | Yes                         |
|                         |                             |