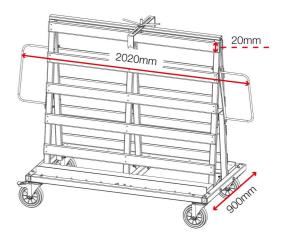

ll™

Product code: LA1500

- >> A robust space-saving trolley for transporting sheets of material.
- >> Quick and easy clamping system to secure material.
- >> Lashing points to secure items to the trolley.



Watch the LoadAll in

#### **Product features**









Suitable for site

Standard 200mm castors

Working load limit

Built in handles

## **Product specifications**

| Weight                  | 110kg               |
|-------------------------|---------------------|
| Colour                  | Jet black: RAL 9005 |
| Finished coating        | Powder coated       |
| Material & thickness    | 3mm steel           |
| How are castors fitted? | Castor plates       |
| Assembly required?      | Yes                 |
|                         |                     |

### **Dimensions**



## Related products - Contact Armorgard to find out more



LoadAll LA750



LoadAll LA750-PRO



LoadAll LA1000