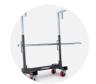

# loadall™

Product code: LA1500

- >> A robust space-saving trolley for transporting sheets of material.
- >> Quick and easy clamping system to secure material.
- >> Lashing points to secure items to the trolley.

#### **Product features**

Suitable for site

Standard 200mm castors

Working load limit

Built in handles