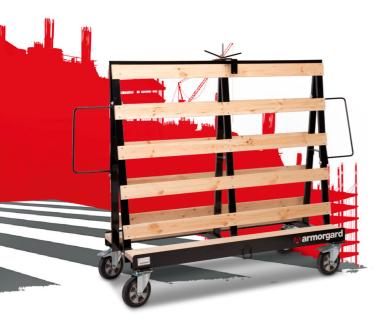

# loadall™

Product code: LA1500

- >> A robust space-saving trolley for transporting sheets of material.
- >> Quick and easy clamping system to secure material.
- >> Lashing points to secure items to the trolley.