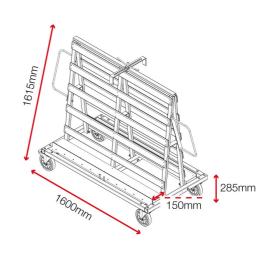

### **Dimensions**

## **Product specifications**

| Weight                  | 110kg               |
|-------------------------|---------------------|
| Colour                  | Jet black: RAL 9005 |
| Finished coating        | Powder coated       |
| Material & thickness    | 3mm steel           |
| How are castors fitted? | Castor plates       |
| Assembly required?      | Yes                 |
|                         |                     |