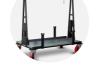

#### Product code: LA750-PRO

- >> Unique trolley for storing & transporting sheets & lengths of material.
- >>> LoadAll LA750 with telescopic safety handle and adjustable clamps.
- >> Unique H-frame design to manoeuvre easily around corners.