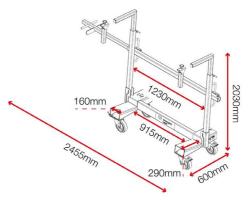

### **Dimensions** - External dimensions includes protrusions

Stackable

Disclaimer: all dimensions and weights are approximate

LoadAll LA750

LoadAll LA1500

LoadAll LA1000