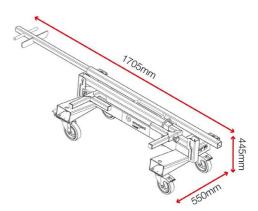

### **Dimensions** - External dimensions includes protrusions

Stackable

Disclaimer: all dimensions and weights are approximate

LoadAll LA750

LoadAll LA1500

LoadAll LA1000