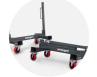

#### Product code: LA750-PRO

- >> Unique trolley for storing & transporting sheets & lengths of material.
- >>> LoadAll LA750 with telescopic safety handle and adjustable clamps.
- >> Unique H-frame design to manoeuvre easily around corners.