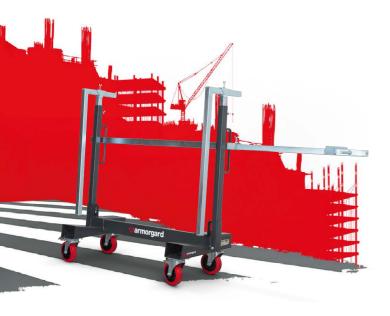

# loadall<sup>™</sup>

#### Product code: LA750-PRO

- >> Unique trolley for storing & transporting sheets & lengths of material.
- >>> LoadAll LA750 with telescopic safety handle and adjustable clamps.
- >> Unique H-frame design to manoeuvre easily around corners.