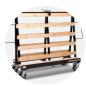

#### Product code: LA750-PRO

- >> Unique trolley for storing & transporting sheets & lengths of material.
- >>> LoadAll LA750 with telescopic safety handle and adjustable clamps.
- >> Unique H-frame design to manoeuvre easily around corners.