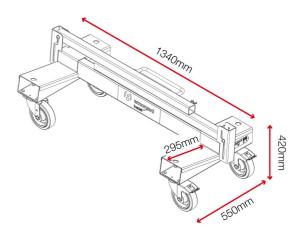

ts of material.
- >> Easily collapsed with storage provisions for the upright supports.
- >> Unique H-frame design to manoeuvre easily around corners.

#### **Product features**



















Suitable for site

Heavy-duty 6" castors

Lashing points

Working load limit

No detachable parts

Collapsible

Stackable

Built in handles

### **Product specifications**

| Weight                  | 45kg                 |
|-------------------------|----------------------|
| Colour                  | Black grey: RAL 7021 |
| Finished coating        | Powder coated        |
| Material & thickness    | 3mm steel            |
| How are castors fitted? | Castor plates        |
| Assembly required?      | Yes                  |
|                         |                      |

#### **Dimensions**



## Optional extras - Contact Armorgard to find out more



Pro Upgrade Kit LAPRO