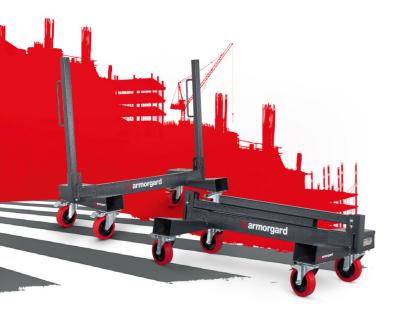

# loadall™

Product code: LA750

- >> A unique space-saving trolley for transporting sheets of material.
- >> Easily collapsed with storage provisions for the upright supports.
- >> Unique H-frame design to manoeuvre easily around corners.