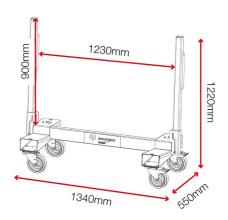

ts.
- >> Unique H-frame design to manoeuvre easily around corners.

#### **Product features**



















Suitable for site

Heavy-duty 6" castors

Lashing points

Working load limit

No detachable parts

Collapsible

Stackable

Built in handles

### **Product specifications**

| Weight                  | 45kg                 |
|-------------------------|----------------------|
| Colour                  | Black grey: RAL 7021 |
| Finished coating        | Powder coated        |
| Material & thickness    | 3mm steel            |
| How are castors fitted? | Castor plates        |
| Assembly required?      | Yes                  |
|                         |                      |

#### **Dimensions**



## Optional extras - Contact Armorgard to find out more



Pro Upgrade Kit LAPRO