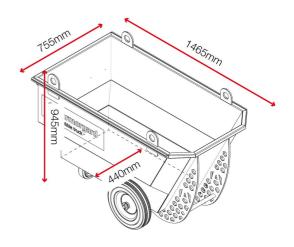

# **rubble truck**<sup>™</sup>

#### Product code: RT400

- >>> Designed to handle materials, waste and rubble.
- >> Built in tipping feature for safe unloading of materials.
- >> Extra strength crane lifting eyes for transporting loads.



# Watch the Rubble Truck in action

#### **Product features**



### **Product specifications**

| Weight                  | 88.5kg               |
|-------------------------|----------------------|
| Colour                  | Black grey: RAL 7021 |
| Finished coating        | Powder coated        |
| Material & thickness    | 2mm & 10mm steel     |
| How are castors fitted? | Castor plates        |
| Assembly required?      | No                   |

## **Dimensions**



#### **Optional extras** - Contact Armorgard to find out more



Lid RT-L