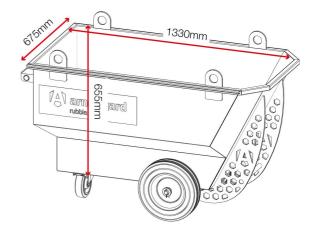

# **rubble truck**<sup>™</sup>

#### Product code: RT400

- >>> Designed to handle materials, waste and rubble.
- >> Built in tipping feature for safe unloading of materials.
- >> Extra strength crane lifting eyes for transporting loads.



# Watch the Rubble Truck in action

#### **Product features**



### **Product specifications**

| Weight                  | 88.5kg               |
|-------------------------|----------------------|
| Colour                  | Black grey: RAL 7021 |
| Finished coating        | Powder coated        |
| Material & thickness    | 2mm & 10mm steel     |
| How are castors fitted? | Castor plates        |
| Assembly required?      | No                   |

## **Dimensions**



#### **Optional extras** - Contact Armorgard to find out more



Lid RT-L