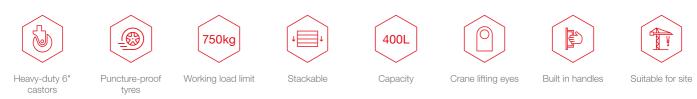

# **rubble truck**<sup>™</sup>

#### Product code: RT400

- >>> Designed to handle materials, waste and rubble.
- >> Built in tipping feature for safe unloading of materials.
- >> Extra strength crane lifting eyes for transporting loads.



# Watch the Rubble Truck in action

#### **Product features**



### **Product specifications**

| Weight                  | 88.5kg               |
|-------------------------|----------------------|
| Colour                  | Black grey: RAL 7021 |
| Finished coating        | Powder coated        |
| Material & thickness    | 2mm & 10mm steel     |
| How are castors fitted? | Castor plates        |
| Assembly required?      | No                   |

## **Dimensions**



#### **Optional extras** - Contact Armorgard to find out more



Lid RT-L