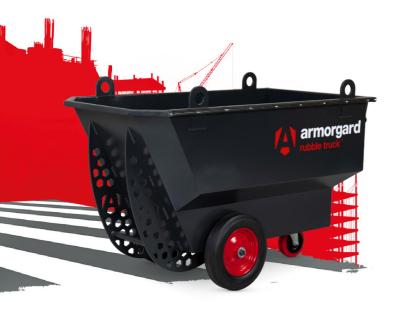

# **rubble truck**<sup>™</sup>

#### Product code: RT400

- >>> Designed to handle materials, waste and rubble.
- >> Built in tipping feature for safe unloading of materials.
- >> Extra strength crane lifting eyes for transporting loads.