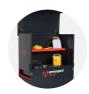

# sitestation™

Product code: SS2

- >> On-site workstation that serves as a site office or central hub.
- >> Split into two compartments with separate lockable doors.
- >> Allows managers to stay close to the action on site.

#### **Product features**

Power supply 110V

Light supply

2x 5-lever deadlock

No detachable parts

Forklift skids

Crane lifting eyes

Suitable for site