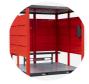

# sitestation™

Product code: SS2

- >> On-site workstation that serves as a site office or central hub.
- >> Split into two compartments with separate lockable doors.
- >> Allows managers to stay close to the action on site.

#### **Product features**

Power supply 110V

Light supply

2x 5-lever deadlock

No detachable parts

Forklift skids

Crane lifting eyes

Suitable for site