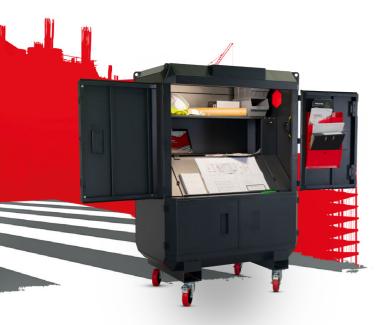

# sitestation™

Product code: SS2

- >> On-site workstation that serves as a site office or central hub.
- >> Split into two compartments with separate lockable doors.
- >> Allows managers to stay close to the action on site.

#### **Product features**

Power supply 110V

Light supply

2x 5-lever deadlock

No detachable parts

Forklift skids

Crane lifting eyes

Suitable for site

Heavy-duty 6' castors