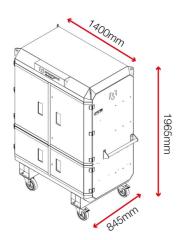

## **Product specifications**

| Weight                  | 223kg                |
|-------------------------|----------------------|
| Colour                  | Black grey: RAL 7021 |
| Finished coating        | Powder coated        |
| Material & thickness    | 1.5mm steel          |
| Quantity of keys        | 3 keys               |
| Does it have storage    | Yes                  |
| How are castors fitted? | Castor plates        |
| -                       |                      |

#### **Dimensions**