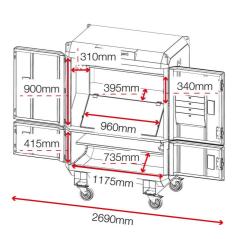

## **Product specifications**

| Weight                  | 223kg                |
|-------------------------|----------------------|
| Colour                  | Black grey: RAL 7021 |
| Finished coating        | Powder coated        |
| Material & thickness    | 1.5mm steel          |
| Quantity of keys        | 3 keys               |
| Does it have storage    | Yes                  |
| How are castors fitted? | Castor plates        |
| -                       |                      |

#### **Dimensions**