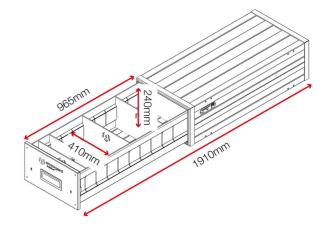

| Powder coated                               |
| Material & thickness          | 1.5 steel                                   |
| Quantity of keys              | 3 keys                                      |
| Suitable for vehicle mounting | Yes                                         |
| How are castors fitted?       | Not applicable                              |
| Other sizes available         | 2 other sizes                               |
| Qty of shelves as standard    | No                                          |
| -                             |                                             |

### Dimensions



### **Optional extras** - Contact Armorgard to find out more



Dividers TKD1D



Mounting kit TKDMPK

A armorgard



Rubber mat TKD13-RM



Stacking kit TKDSPK