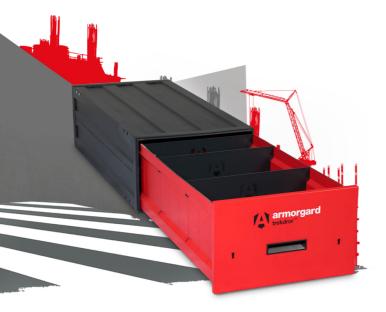

# **trekdror**<sup>™</sup>

#### Product code: TKD1

- >> Robust steel tool drawers for vehicles and small spaces.
- $\ensuremath{\gg}$  It's lightweight, stackable design is perfect for maximising on space.
- >> Drawer extends out almost 80% of its depth and is easily removable.

### **Product features**

2x 5-lever

deadlock

Stackable

No detachable

parts

Suitable for vehicles

UDL per drawer