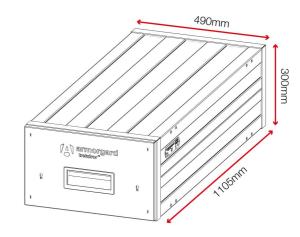

| Black grey: RAL 7021, Traffic red: RAL 3020 |
| Suitable for                  | Vehicle                                     |
| Finished coating              | Powder coated                               |
| Material & thickness          | 1.5 steel                                   |
| Quantity of keys              | 3 keys                                      |
| Suitable for vehicle mounting | Yes                                         |
| How are castors fitted?       | Not applicable                              |
| Other sizes available         | 2 other sizes                               |
| Qty of shelves as standard    | No                                          |
| -                             |                                             |

### Dimensions



### **Optional extras** - Contact Armorgard to find out more



Dividers TKD1D



Mounting kit TKDMPK

A armorgard



Rubber mat TKD13-RM



Stacking kit TKDSPK