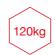

### **Product features**

2x 5-lever deadlock

Stackable

No detachable

Suitable for vehicles

UDL per drawer

UDL on top

## **Product specifications**

| Weight                        | 44kg                                        |
|-------------------------------|---------------------------------------------|
| Colour                        | Black grey: RAL 7021, Traffic red: RAL 3020 |
| Suitable for                  | Vehicle                                     |
| Finished coating              | Powder coated                               |
| Material & thickness          | 1.5 steel                                   |
| Quantity of keys              | 3 keys                                      |
| Suitable for vehicle mounting | Yes                                         |
| How are castors fitted?       | Not applicable                              |
| Other sizes available         | 2 other sizes                               |
| Qty of shelves as standard    | No                                          |
|                               |                                             |