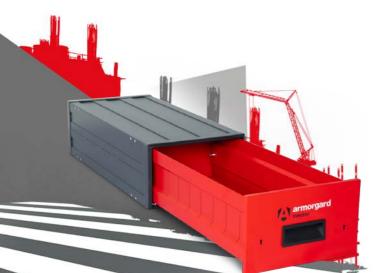

# **trekdror**<sup>™</sup>

#### **Product code: TKD1**

- >> Robust steel tool drawers for vehicles and small spaces.
- >> It's lightweight, stackable design is perfect for maximising on space.
- >> Drawer extends out almost 80% of its depth and is easily removable.

### **Product features**

2x 5-lever deadlock

Stackable

No detachable

Suitable for vehicles

UDL per drawer

UDL on top