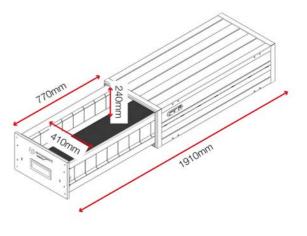

coated                               |
| Material & thickness          | 1.5 steel                                   |
| Quantity of keys              | 3 keys                                      |
| Suitable for vehicle mounting | Yes                                         |
| How are castors fitted?       | Not applicable                              |
| Other sizes available         | 2 other sizes                               |
| Qty of shelves as standard    | No                                          |
|                               |                                             |

## **Dimensions** - External dimensions includes protrusions



### **Optional extras** - Contact Armorgard to find out more







Mounting kit TKDMPK



Rubber mat TKD13-RM



Stacking kit TKDSPK



Disclaimer: all dimensions and weights are approximate