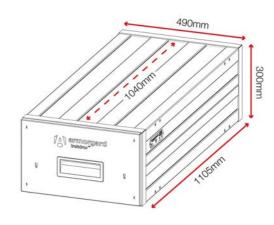

red: RAL 3020 |
| Suitable for                  | Vehicle                                     |
| Finished coating              | Powder coated                               |
| Material & thickness          | 1.5 steel                                   |
| Quantity of keys              | 3 keys                                      |
| Suitable for vehicle mounting | Yes                                         |
| How are castors fitted?       | Not applicable                              |
| Other sizes available         | 2 other sizes                               |
| Qty of shelves as standard    | No                                          |
|                               |                                             |

## **Dimensions** - External dimensions includes protrusions



### **Optional extras** - Contact Armorgard to find out more







Mounting kit TKDMPK



Rubber mat TKD13-RM



Stacking kit TKDSPK



Disclaimer: all dimensions and weights are approximate