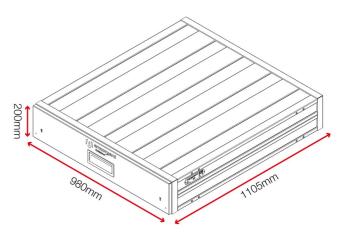

| Black grey: RAL 7021, Traffic red: RAL 3020 |
| Suitable for                  | Vehicle                                     |
| Finished coating              | Powder coated                               |
| Material & thickness          | 1.5 steel                                   |
| Quantity of keys              | 3 keys                                      |
| Suitable for vehicle mounting | Yes                                         |
| How are castors fitted?       | Not applicable                              |
| Other sizes available         | 2 other sizes                               |
| Qty of shelves as standard    | No                                          |
| ·                             |                                             |

### Dimensions

120kg



### Optional extras - Contact Armorgard to find out more



Dividers TKD2D



Mounting kit TKDMPK



Rubber mat TKD2-RM



Stacking kit TKDSPK



Armorgard