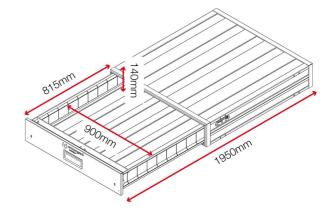

coating              | Powder coated                               |
| Material & thickness          | 1.5 steel                                   |
| Quantity of keys              | 3 keys                                      |
| Suitable for vehicle mounting | Yes                                         |
| How are castors fitted?       | Not applicable                              |
| Other sizes available         | 2 other sizes                               |
| Qty of shelves as standard    | No                                          |
| ·                             |                                             |

### Dimensions

120kg



### Optional extras - Contact Armorgard to find out more



Dividers TKD2D



Mounting kit TKDMPK



Rubber mat TKD2-RM



Stacking kit TKDSPK



Armorgard