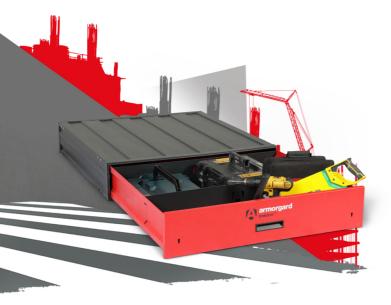

## **trekdror**<sup>™</sup>

#### Product code: TKD2

- >> Robust steel tool drawers for vehicles and small spaces.
- >>> It's lightweight, stackable design is perfect for maximising on space.
- >> Drawer extends out almost 80% of its depth and is easily removable.

### **Product features**

2x 5-lever

deadlock

Stackable

No detachable

parts

Suitable for vehicles

UDL per drawer