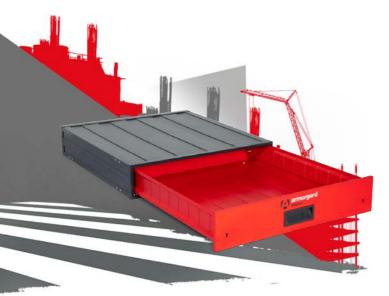

# **trekdror**<sup>™</sup>

## Product code: TKD2

- >> Robust steel tool drawers for vehicles and small spaces.
- >> It's lightweight, stackable design is perfect for maximising on space.
- >> Drawer extends out almost 80% of its depth and is easily removable.