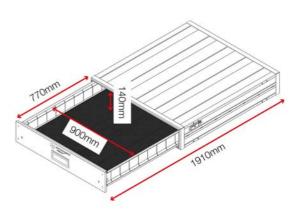

|
| Material & thickness          | 1.5 steel                                   |
| Quantity of keys              | 3 keys                                      |
| Suitable for vehicle mounting | Yes                                         |
| How are castors fitted?       | Not applicable                              |
| Other sizes available         | 2 other sizes                               |
| Qty of shelves as standard    | No                                          |
| -                             |                                             |

## **Dimensions** - External dimensions includes protrusions



### **Optional extras** - Contact Armorgard to find out more



Dividers TKD2D



Mounting kit TKDMPK



Rubber mat TKD2-RM



Stacking kit TKDSPK



Disclaimer: all dimensions and weights are approximate