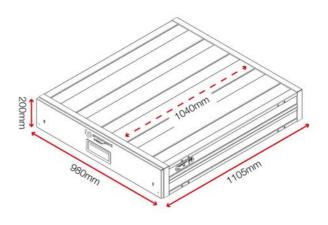

red: RAL 3020 |
| Suitable for                  | Vehicle                                     |
| Finished coating              | Powder coated                               |
| Material & thickness          | 1.5 steel                                   |
| Quantity of keys              | 3 keys                                      |
| Suitable for vehicle mounting | Yes                                         |
| How are castors fitted?       | Not applicable                              |
| Other sizes available         | 2 other sizes                               |
| Qty of shelves as standard    | No                                          |
| -                             |                                             |

## **Dimensions** - External dimensions includes protrusions



### **Optional extras** - Contact Armorgard to find out more



Dividers TKD2D



Mounting kit TKDMPK



Rubber mat TKD2-RM



Stacking kit TKDSPK



Disclaimer: all dimensions and weights are approximate