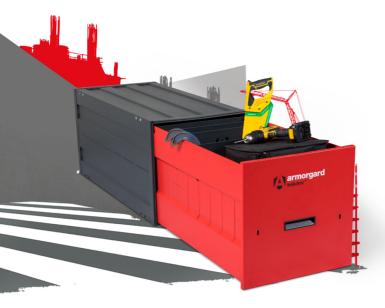

# **trekdror**<sup>TM</sup>

**Product code: TKD3** 

- >> Robust steel tool drawers for vehicles and small spaces.
- >> It's lightweight, stackable design is perfect for maximising on space.
- >> Drawer extends out almost 80% of its depth and is easily removable.

Watch the TrekDror in action