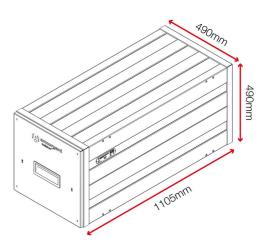

| Black grey: RAL 7021, Traffic red: RAL 3020 |
| Suitable for                  | Vehicle                                     |
| Finished coating              | Powder coated                               |
| Material & thickness          | 1.5 steel                                   |
| Quantity of keys              | 3 keys                                      |
| Suitable for vehicle mounting | Yes                                         |
| How are castors fitted?       | Not applicable                              |
| Other sizes available         | 2 other sizes                               |
| Qty of shelves as standard    | No                                          |
|                               |                                             |

### **Dimensions**



## **Optional extras** - Contact Armorgard to find out more



Dividers TKD3D



Mounting kit TKDMPK



Rubber mat TKD13-RM



Stacking kit TKDSPK