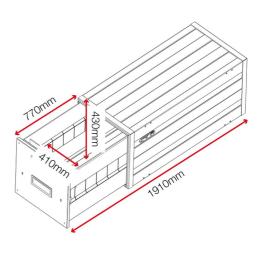

coating              | Powder coated                               |
| Material & thickness          | 1.5 steel                                   |
| Quantity of keys              | 3 keys                                      |
| Suitable for vehicle mounting | Yes                                         |
| How are castors fitted?       | Not applicable                              |
| Other sizes available         | 2 other sizes                               |
| Qty of shelves as standard    | No                                          |
|                               |                                             |

### **Dimensions**



## **Optional extras** - Contact Armorgard to find out more



Dividers TKD3D



Mounting kit TKDMPK



Rubber mat TKD13-RM



Stacking kit TKDSPK