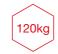

#### **Product features**

Stackable

2x 5-lever deadlock

No detachable parts

Suitable for vehicles

UDL per drawer

UDL on top

## **Product specifications**

| Weight                        | 58kg                                        |
|-------------------------------|---------------------------------------------|
| Colour                        | Black grey: RAL 7021, Traffic red: RAL 3020 |
| Suitable for                  | Vehicle                                     |
| Finished coating              | Powder coated                               |
| Material & thickness          | 1.5 steel                                   |
| Quantity of keys              | 3 keys                                      |
| Suitable for vehicle mounting | Yes                                         |
| How are castors fitted?       | Not applicable                              |
| Other sizes available         | 2 other sizes                               |
| Qty of shelves as standard    | No                                          |
|                               |                                             |