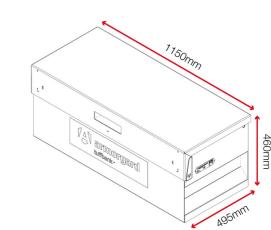

bank<sup>™</sup>

#### Product code: TB12

- >> Our best-selling range of secure tool and equipment storage.
- >> TuffBanks adhere to rigorous test standards required by the police.
- >> Unique external and internal anti-jemmy systems for added security.



A

Watch the TuffBank in action



#### **Product features**





**Product specifications** 





2x 5-lever deadlock

Weight

Colour

Suitable for

Finished coating

Suitable for vehicle mounting

How are castors fitted?

Qty of shelves as standard

Other sizes available

Gas strut (300N)

SlamStop lid stay

Black grey: RAL 7021

58kg

Vehicle

3 keys

Yes

No

Powder coated

Not applicable

7 other sizes

PowerShelf SHE-P4-110

2mm and 3mm steel

- i m

Forklift skids

No detachable parts



Suitable fo vehicles

### **Dimensions**



# 420mm 450mm 1060mm

Material & thickness Quantity of keys

## Optional extras - Contact Armorgard to find out more



Shelf SHE-4



Castor kit 80mm CAS80-SS-SB