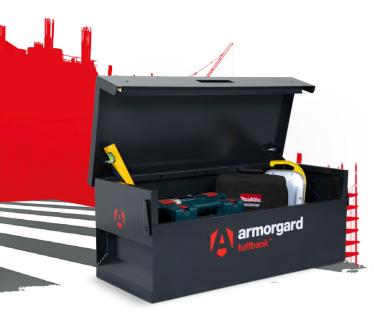

# tuffbank<sup>™</sup>

#### Product code: TB12

- >> Our best-selling range of secure tool and equipment storage.
- >> TuffBanks adhere to rigorous test standards required by the police.
- >> Unique external and internal anti-jemmy systems for added security.

#### **Product features**

**Product specifications** 

2x 5-lever deadlock

Weight

Colour

Suitable for

Finished coating

Suitable for vehicle mounting