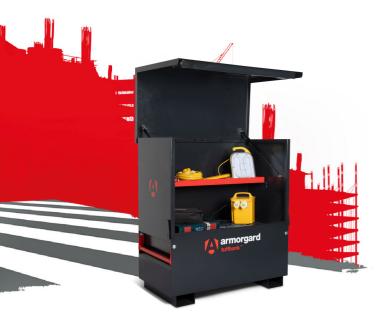

# tuffbank<sup>™</sup>

#### Product code: TBC4

- >> Our best-selling range of secure tool and equipment storage.
- >> TuffBanks adhere to rigorous test standards required by the police.
- >> Unique external and internal anti-jemmy systems for added security.

A

Watch the TuffBank in action

## **Product features**

**Product specifications** 

Black grey: RAL 7021, Traffic red: RAL 3020

رأشأ

127kg

Site

3 keys

No