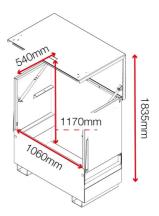

code: TBC4

- >> Our best-selling range of secure tool and equipment storage.
- >> TuffBanks adhere to rigorous test standards required by the police.
- >> Unique external and internal anti-jemmy systems for added security.



A

Watch the TuffBank in action



## **Product features**







**Product specifications** 



Black grey: RAL 7021, Traffic red: RAL 3020

رأشأ

127kg

Site

3 keys

No

No

Powder coated

Castor plates

7 other sizes

2mm and 3mm steel



2x 5-lever deadlock

Weight

Colour

Suitable for

Finished coating

Quantity of keys

Material & thickness

Suitable for vehicle mounting

How are castors fitted?

Qty of shelves as standard

Other sizes available

SlamStop lid stay Gas strut (1000N)

Forklift skids

No detachable parts

Suitable for site

# **Dimensions**





### **Optional extras** - Contact Armorgard to find out more



Crane lifting eyes CLEK





Castor kit CAS160-KS-FX-SB-CP



PowerShelf SHE-DP4-110

# A armorgard