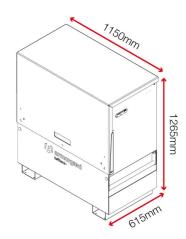

ct code: TBC4

- >> Our best-selling range of secure tool and equipment storage.
- >> TuffBanks adhere to rigorous test standards required by the police.
- >> Unique external and internal anti-jemmy systems for added security.



A

Watch the TuffBank in action



## **Product features**







**Product specifications** 



Black grey: RAL 7021, Traffic red: RAL 3020

رأشأ

127kg

Site

3 keys

No

No

Powder coated

Castor plates

7 other sizes

2mm and 3mm steel



2x 5-lever deadlock

Weight

Colour

Suitable for

Finished coating

Quantity of keys

Material & thickness

Suitable for vehicle mounting

How are castors fitted?

Qty of shelves as standard

Other sizes available

SlamStop lid stay Gas strut (1000N)

Forklift skids

No detachable parts

Suitable for site

# **Dimensions**





### **Optional extras** - Contact Armorgard to find out more



Crane lifting eyes CLEK





Castor kit CAS160-KS-FX-SB-CP



PowerShelf SHE-DP4-110

# A armorgard