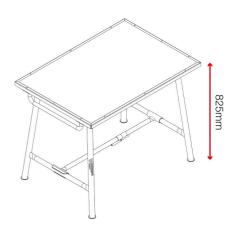

----------------------|--------------------------------------------------------|
| Colour                  | Jet black: RAL 9005, natural timber                    |
| Finished coating        | Powder coated steel and compressed timber work surface |
| Material & thickness    | Top 25mm and tube 36mm steel and timber                |
| Quantity of keys        | Not applicable                                         |
| Does it have storage    | No                                                     |
| How are castors fitted? | Bolted on                                              |
|                         |                                                        |

### **Dimensions**



## **Optional extras** - Contact Armorgard to find out more



Engineers vice CV6



Chain vice CV4