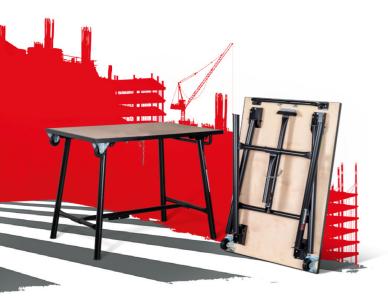

# tuffbench+™

### with handle and wheels fitted

Product code: BH10-HWF

- >> Durable timber work surface that folds down for easy storage.
- >> Wheels and handle for simple transportation.
- >> Folding legs secured with a chain when shut.

#### **Product features**

castors

Collapsible

Stackable

Working load limit Standard 80mm

Suitable for site