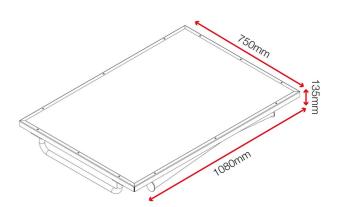

### **Dimensions**

### **Product specifications**

| Weight                  | 31kg                                                   |
|-------------------------|--------------------------------------------------------|
| Colour                  | Jet black: RAL 9005, natural timber                    |
| Finished coating        | Powder coated steel and compressed timber work surface |
| Material & thickness    | Top 25mm and tube 36mm steel and timber                |
| Quantity of keys        | Not applicable                                         |
| Does it have storage    | No                                                     |
| How are castors fitted? | Bolted on                                              |
|                         |                                                        |