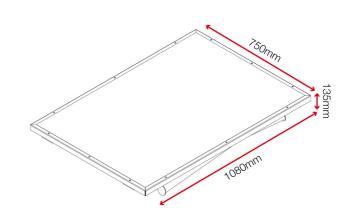

# tuffbench<sup>™</sup>

#### Product code: BH10

A

- >> Durable timber work surface that folds down for easy storage.
- >> Folding legs secured with a chain when shut.
- >>> Ideal for fitting a chain vice and engineers vice to.

### **Product features**







Jet black: RAL 9005, natural timber

Powder coated steel and compressed timber work surface

Top 25mm and tube 36mm steel and



Collapsible

Weight

Colour

Finished coating

Quantity of keys

Material & thickness

Does it have storage

How are castors fitted?

**Product specifications** 

Stackable No detachable

28kg

timber

No

Not applicable

Bolted on

parts

Working load limit

300kg



## **Dimensions**



### Optional extras - Contact Armorgard to find out more



Engineers vice CV6





Chain vice CV4