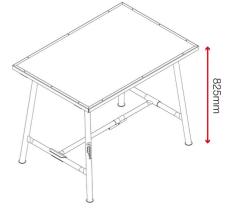

# tuffbench<sup>™</sup>

#### Product code: BH10

A

- >> Durable timber work surface that folds down for easy storage.
- >> Folding legs secured with a chain when shut.
- >>> Ideal for fitting a chain vice and engineers vice to.

### **Product features**







Jet black: RAL 9005, natural timber

Powder coated steel and compressed timber work surface

Top 25mm and tube 36mm steel and



Collapsible

Weight

Colour

Finished coating

Quantity of keys

Material & thickness

Does it have storage

How are castors fitted?

**Product specifications** 

Stackable No detachable

28kg

timber

No

Not applicable

Bolted on

parts

Working load limit

300kg



## **Dimensions**



### Optional extras - Contact Armorgard to find out more



Engineers vice CV6





Chain vice CV4