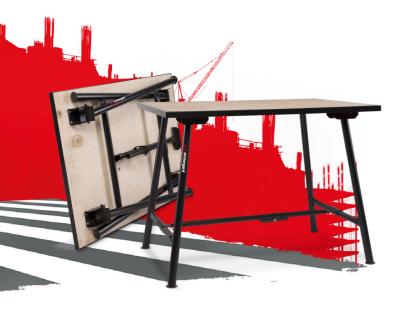

# tuffbench<sup>™</sup>

#### Product code: BH10

A

- >> Durable timber work surface that folds down for easy storage.
- >> Folding legs secured with a chain when shut.
- >>> Ideal for fitting a chain vice and engineers vice to.

### **Product features**

Jet black: RAL 9005, natural timber

Powder coated steel and compressed timber work surface

Top 25mm and tube 36mm steel and

Collapsible

Weight

Colour

Finished coating