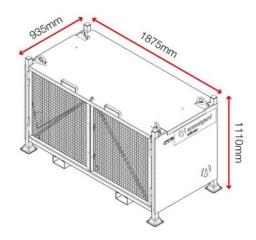

Padlock secured

Gas strut (300N)

SlamStop lid stay

Forklift skids

Crane lifting eyes

Working load limit

No detachable parts

Stackable

# **Product specifications**

| Weight                        | 245kg                  |
|-------------------------------|------------------------|
| Colour                        | Black grey: RAL 7021   |
| Suitable for                  | Trackside / Depot      |
| Finished coating              | Powder coated          |
| Material & thickness          | 2mm, 3mm and 5mm steel |
| Suitable for vehicle mounting | No                     |
| How are castors fitted?       | Not applicable         |
| Other sizes available         | No                     |
|                               |                        |

## **Dimensions**



## Related products - Contact Armorgard to find out more



Forma-Stor FR100-T



3395mm

TuffStor Cabinet TSC6

Forma-Stor FR200-T