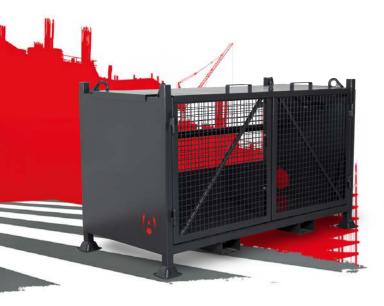

# **tuffcrate**<sup>™</sup>

**Product code: TC750** 

- >> Crane liftable stillage for storing and transporting heavy items.
- >> Ideal for Stress Testing Kits, but can store a variety of items.
- >> Front doors and lid open fully for easy access by hand or crane.

#### **Product features**

Padlock secured

Gas strut (300N)

SlamStop lid stay

Forklift skids

Crane lifting eyes

Working load limit

No detachable parts