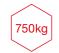

# **Product specifications**

| Weight                        | 245kg                  |
|-------------------------------|------------------------|
| Colour                        | Black grey: RAL 7021   |
| Suitable for                  | Trackside / Depot      |
| Finished coating              | Powder coated          |
| Material & thickness          | 2mm, 3mm and 5mm steel |
| Suitable for vehicle mounting | No                     |
| How are castors fitted?       | Not applicable         |
| Other sizes available         | No                     |
|                               |                        |