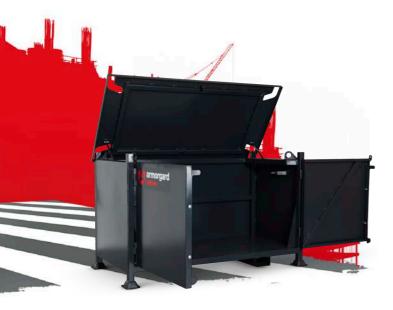

# tuffcrate<sup>™</sup>

#### Product code: TC750S

- >> Crane liftable stillage for storing and transporting heavy items.
- >>> Ideal for Stress Testing Kits, but can store a variety of items.
- >> Front doors and lid open fully for easy access by hand or crane.

#### **Product features**

Padlock secured

Gas strut (300N) SlamStop lid stay Forklift skids

750kg

Barcode: 5060452083209

Version: v100.12

Crane lifting eyes

No detachable parts