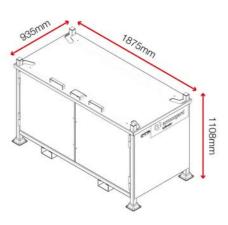

# **Dimensions** - External dimensions includes protrusions

# 1781mm 20 3399mm

Disclaimer: all dimensions and weights are approximate