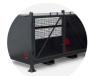

#### Product code: TC750S

- >> Crane liftable stillage for storing and transporting heavy items.
- >>> Ideal for Stress Testing Kits, but can store a variety of items.
- >> Front doors and lid open fully for easy access by hand or crane.

#### **Product features**

Padlock secured

Gas strut (300N) SlamStop lid stay Forklift skids

750kg

Barcode: 5060452083209

Version: v100.12

Crane lifting eyes

No detachable parts