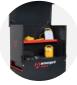

#### Product code: TC750S

- >> Crane liftable stillage for storing and transporting heavy items.
- >>> Ideal for Stress Testing Kits, but can store a variety of items.
- >> Front doors and lid open fully for easy access by hand or crane.

#### **Product features**

Padlock secured

Gas strut (300N) SlamStop lid stay Forklift skids

750kg

Barcode: 5060452083209

Version: v100.12

Crane lifting eyes

No detachable parts